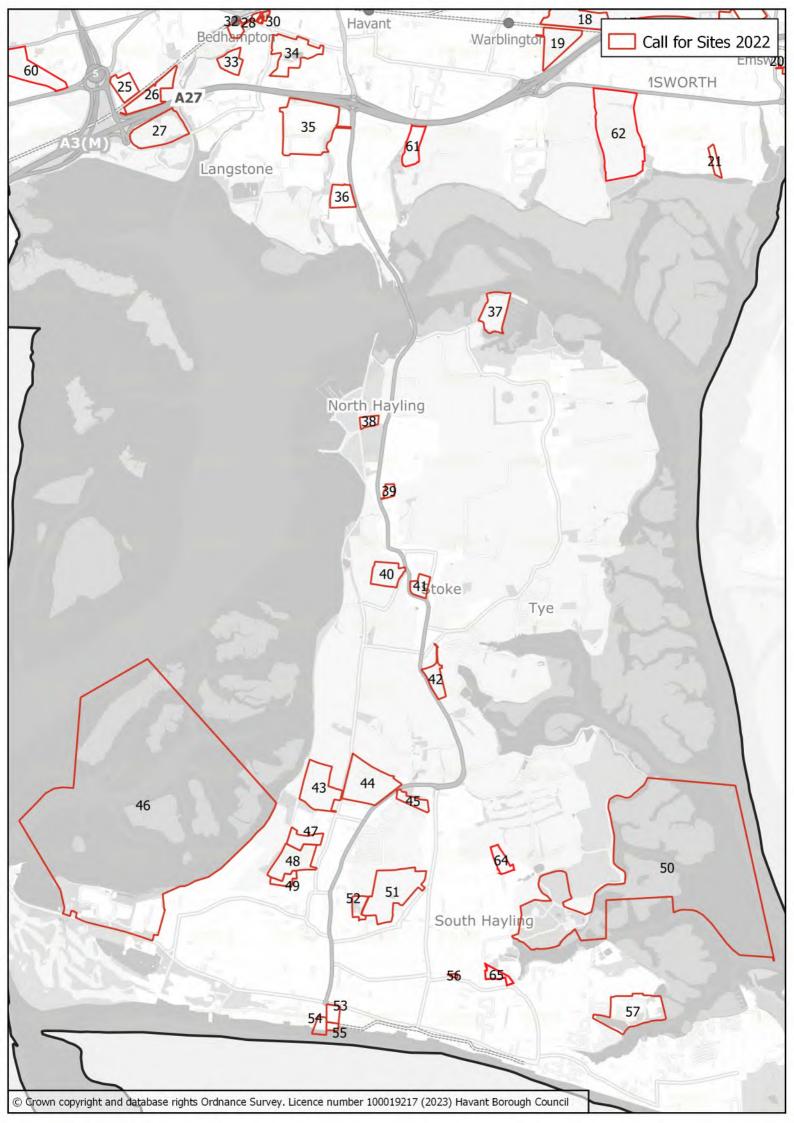

## Consultation for Havant Borough's new Local Plan

Call for Sites submissions

## Disclaimer

The maps in this booklet set out which sites were submitted to the Council as part of the Call for Sites which took place alongside the 2022 Building a Better Future Plan consultation.

The submission of a site through this process does not infer that it will be allocated in the Building a Better Future Plan. Prior to determining which sites should be allocated, the Council will be undertaking a detailed screening process and subjecting sites to Sustainability Appraisal and Habitats Regulations Assessment.