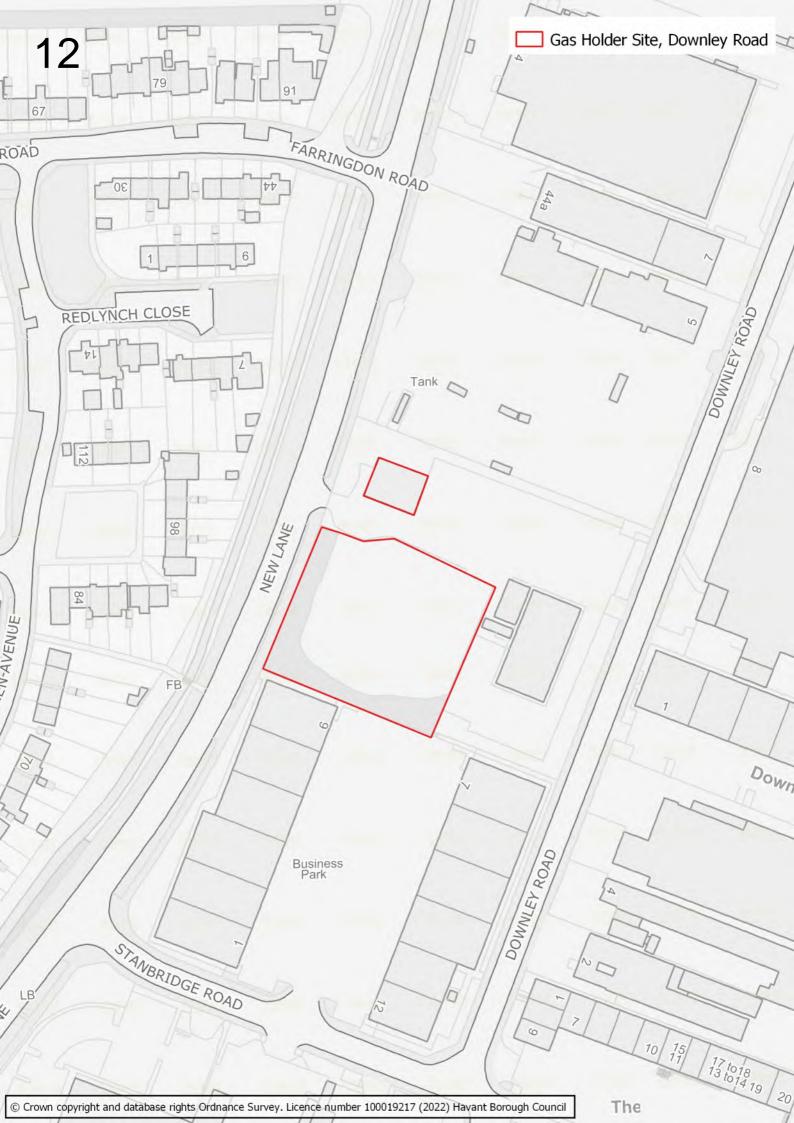

## Disclaimer

The maps in this booklet set out which sites were submitted to the Council as part of the Call for Sites which took place alongside the 2022 Building a Better Future Plan consultation.

The submission of a site through this process does not infer that it will be allocated in the Building a Better Future Plan. Prior to determining which sites should be allocated, the Council will be undertaking a detailed screening process and subjecting sites to Sustainability Appraisal and Habitats Regulations Assessment.