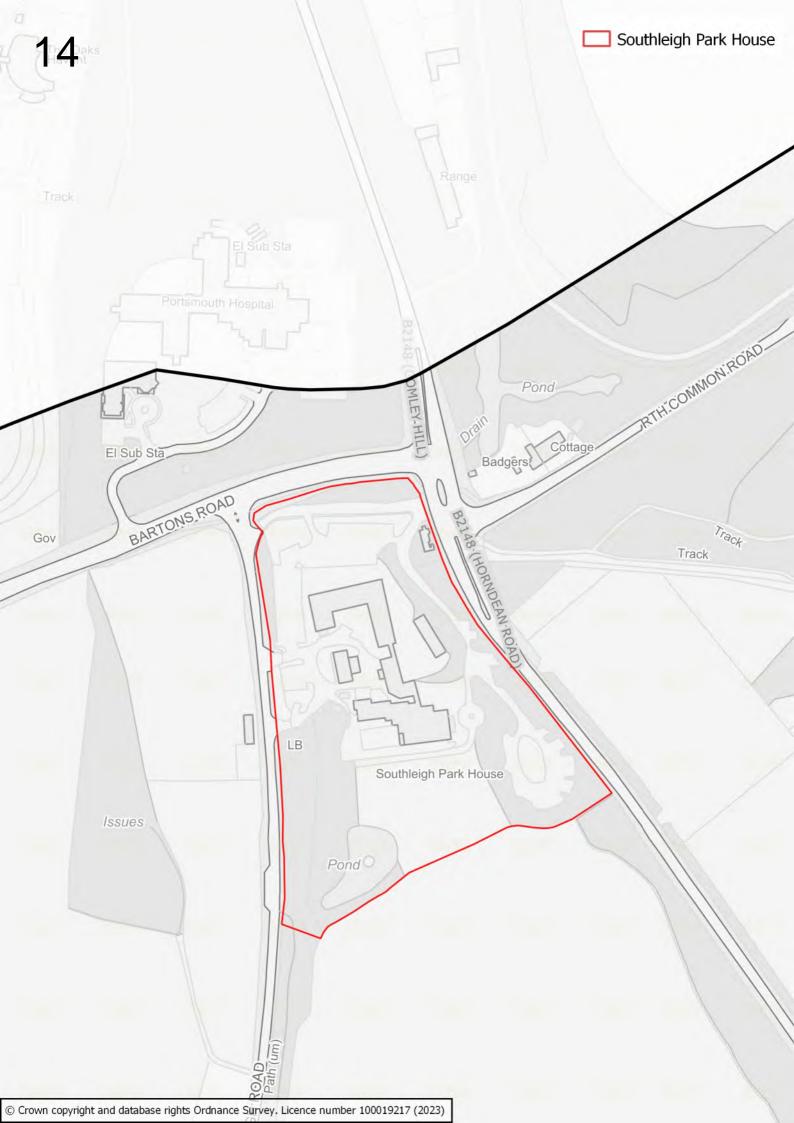

## Disclaimer

The maps in this booklet set out which sites were submitted to the Council as part of the Call for Sites which took place alongside the 2022 Building a Better Future Plan consultation.

The submission of a site through this process does not infer that it will be allocated in the Building a Better Future Plan. Prior to determining which sites should be allocated, the Council will be undertaking a detailed screening process and subjecting sites to Sustainability Appraisal and Habitats Regulations Assessment.