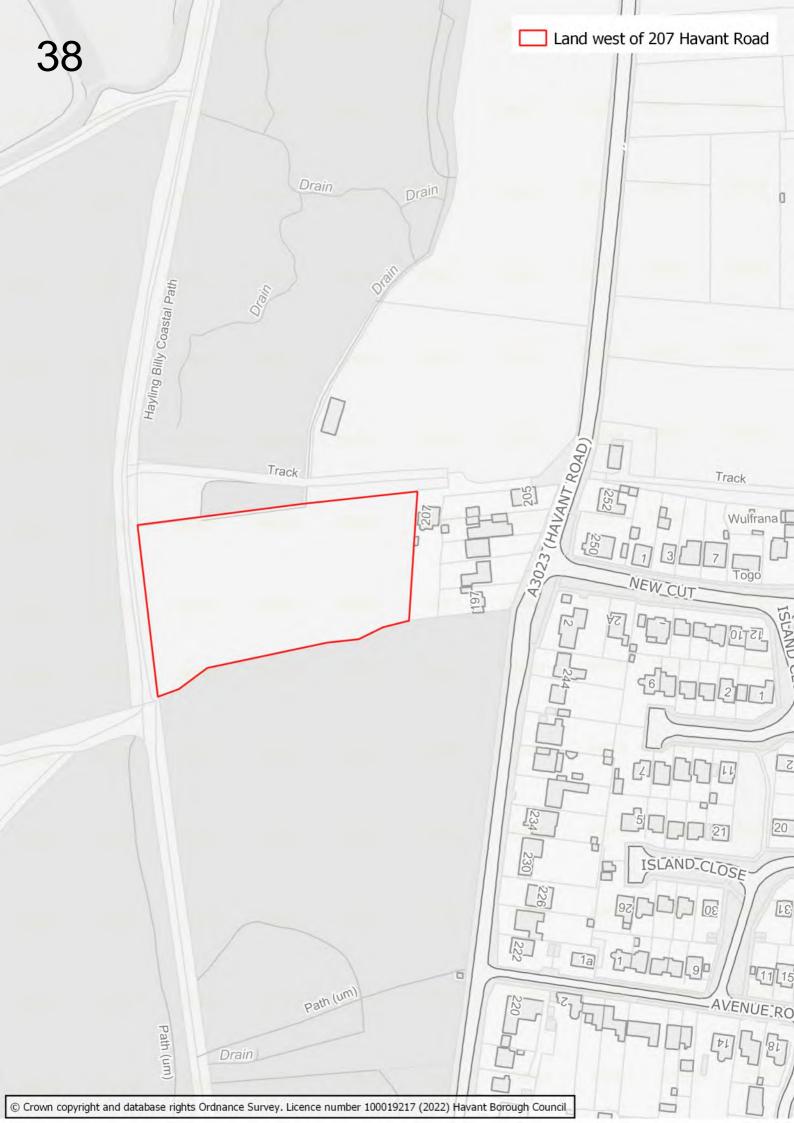

k place alongside the 2022 Building a Better Future Plan consultation.

The submission of a site through this process does not infer that it will be allocated in the Building a Better Future Plan. Prior to determining which sites should be allocated, the Council will be undertaking a detailed screening process and subjecting sites to Sustainability Appraisal and Habitats Regulations Assessment.

If you would like to stay up to date on the preparation of the Building a Better Future Plan, please go to <a href="www.havant.gov.uk/localplan">www.havant.gov.uk/localplan</a>, click on 'sign up today for the latest council news' and make sure you select 'planning and local plan information' from the available options.