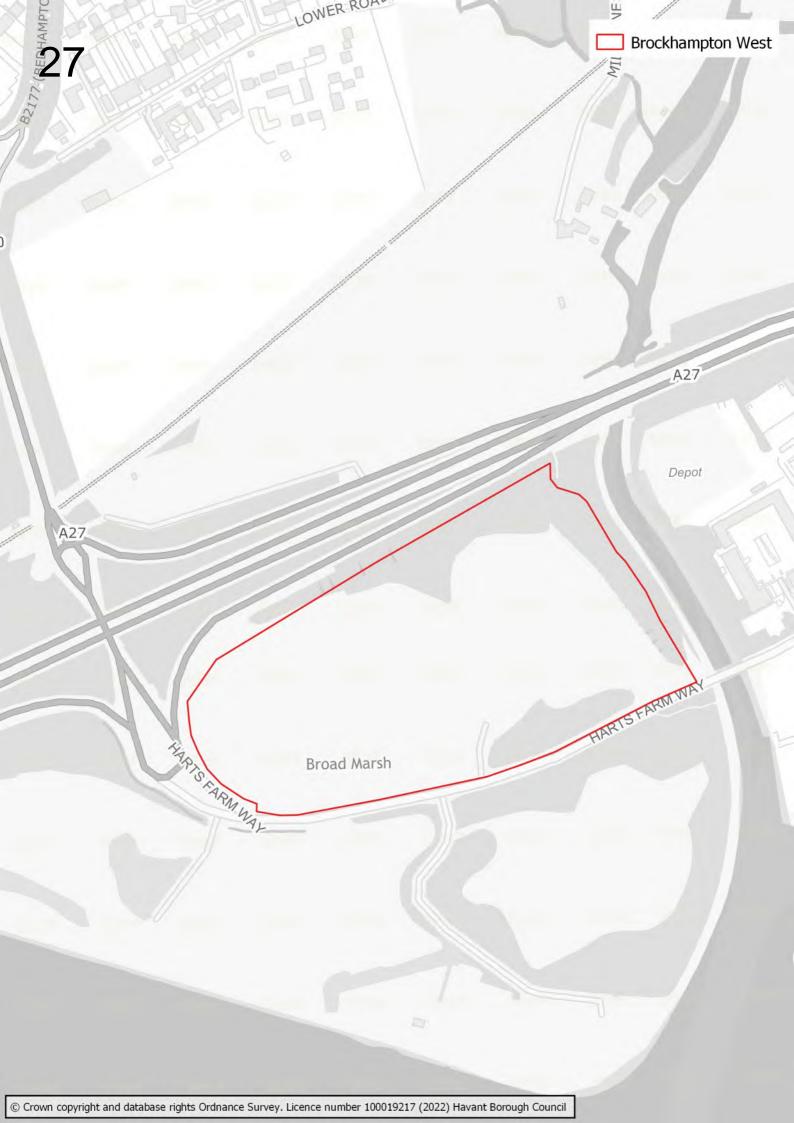

ll for Sites which took place alongside the 2022 Building a Better Future Plan consultation.

The submission of a site through this process does not infer that it will be allocated in the Building a Better Future Plan. Prior to determining which sites should be allocated, the Council will be undertaking a detailed screening process and subjecting sites to Sustainability Appraisal and Habitats Regulations Assessment.

If you would like to stay up to date on the preparation of the Building a Better Future Plan, please go to <a href="www.havant.gov.uk/localplan">www.havant.gov.uk/localplan</a>, click on 'sign up today for the latest council news' and make sure you select 'planning and local plan information' from the available options.