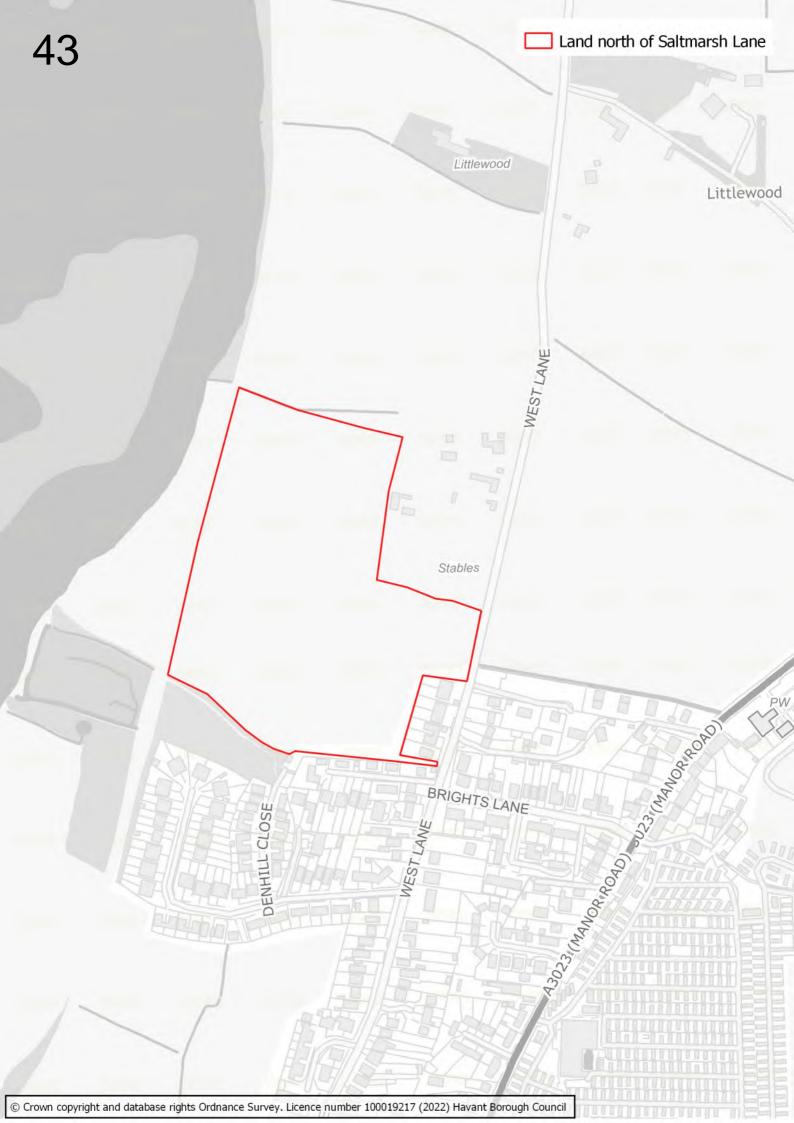

ongside the 2022 Building a Better Future Plan consultation.

The submission of a site through this process does not infer that it will be allocated in the Building a Better Future Plan. Prior to determining which sites should be allocated, the Council will be undertaking a detailed screening process and subjecting sites to Sustainability Appraisal and Habitats Regulations Assessment.

If you would like to stay up to date on the preparation of the Building a Better Future Plan, please go to <a href="www.havant.gov.uk/localplan">www.havant.gov.uk/localplan</a>, click on 'sign up today for the latest council news' and make sure you select 'planning and local plan information' from the available options.