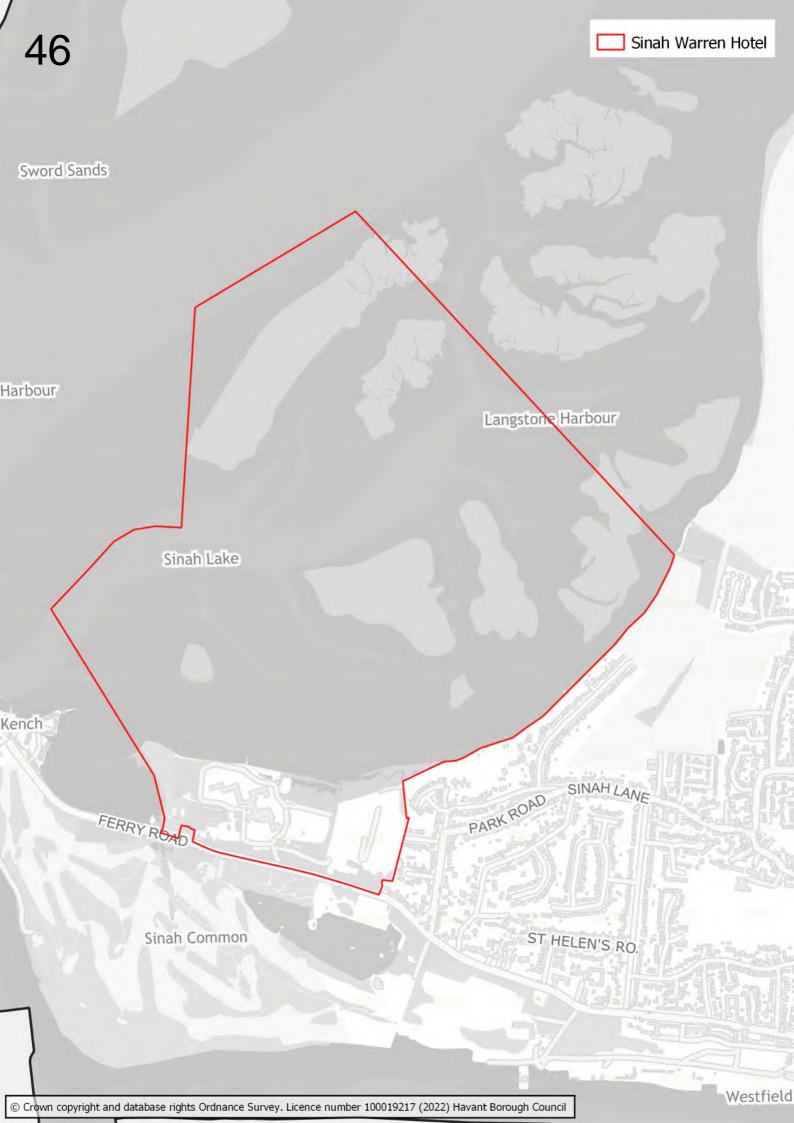

e the 2022 Building a Better Future Plan consultation.

The submission of a site through this process does not infer that it will be allocated in the Building a Better Future Plan. Prior to determining which sites should be allocated, the Council will be undertaking a detailed screening process and subjecting sites to Sustainability Appraisal and Habitats Regulations Assessment.

If you would like to stay up to date on the preparation of the Building a Better Future Plan, please go to <a href="www.havant.gov.uk/localplan">www.havant.gov.uk/localplan</a>, click on 'sign up today for the latest council news' and make sure you select 'planning and local plan information' from the available options.