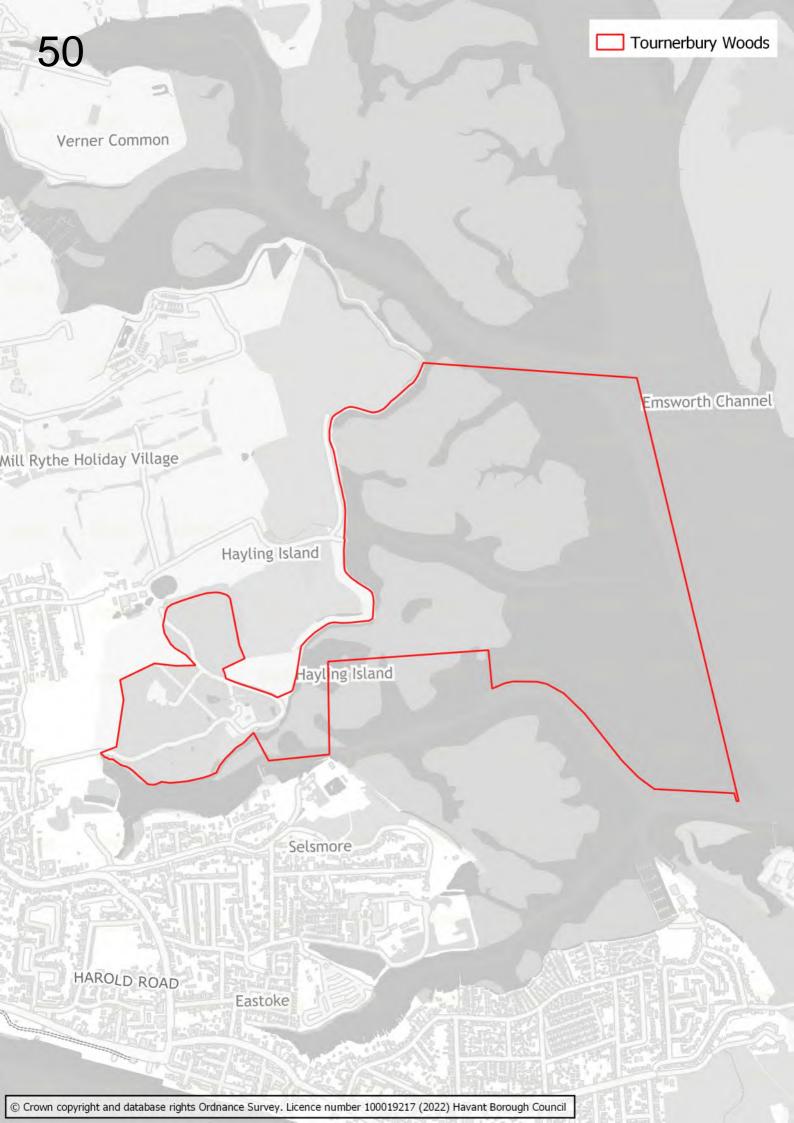

## Disclaimer

The maps in this booklet set out which sites were submitted to the Council as part of the Call for Sites which took place alongside the 2022 Building a Better Future Plan consultation.

The submission of a site through this process does not infer that it will be allocated in the Building a Better Future Plan. Prior to determining which sites should be allocated, the Council will be undertaking a detailed screening process and subjecting sites to Sustainability Appraisal and Habitats Regulations Assessment.