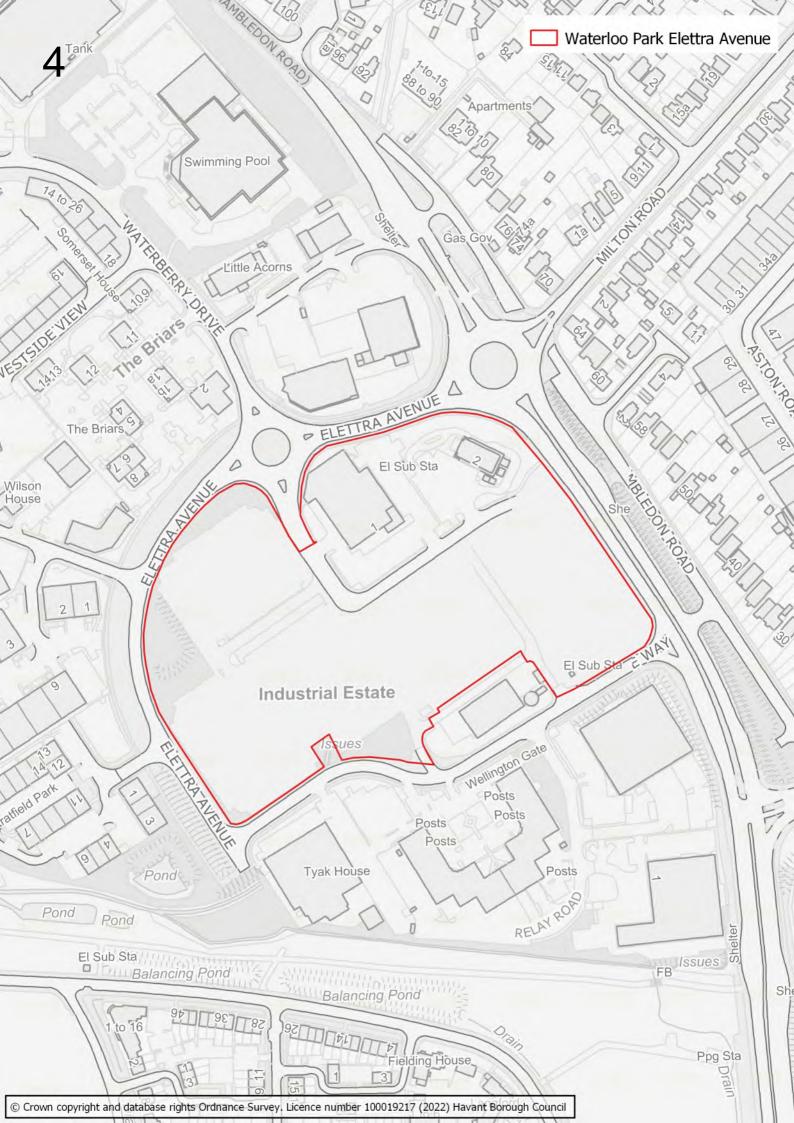

## Disclaimer

The maps in this booklet set out which sites were submitted to the Council as part of the Call for Sites which took place alongside the 2022 Building a Better Future Plan consultation.

The submission of a site through this process does not infer that it will be allocated in the Building a Better Future Plan. Prior to determining which sites should be allocated, the Council will be undertaking a detailed screening process and subjecting sites to Sustainability Appraisal and Habitats Regulations Assessment.