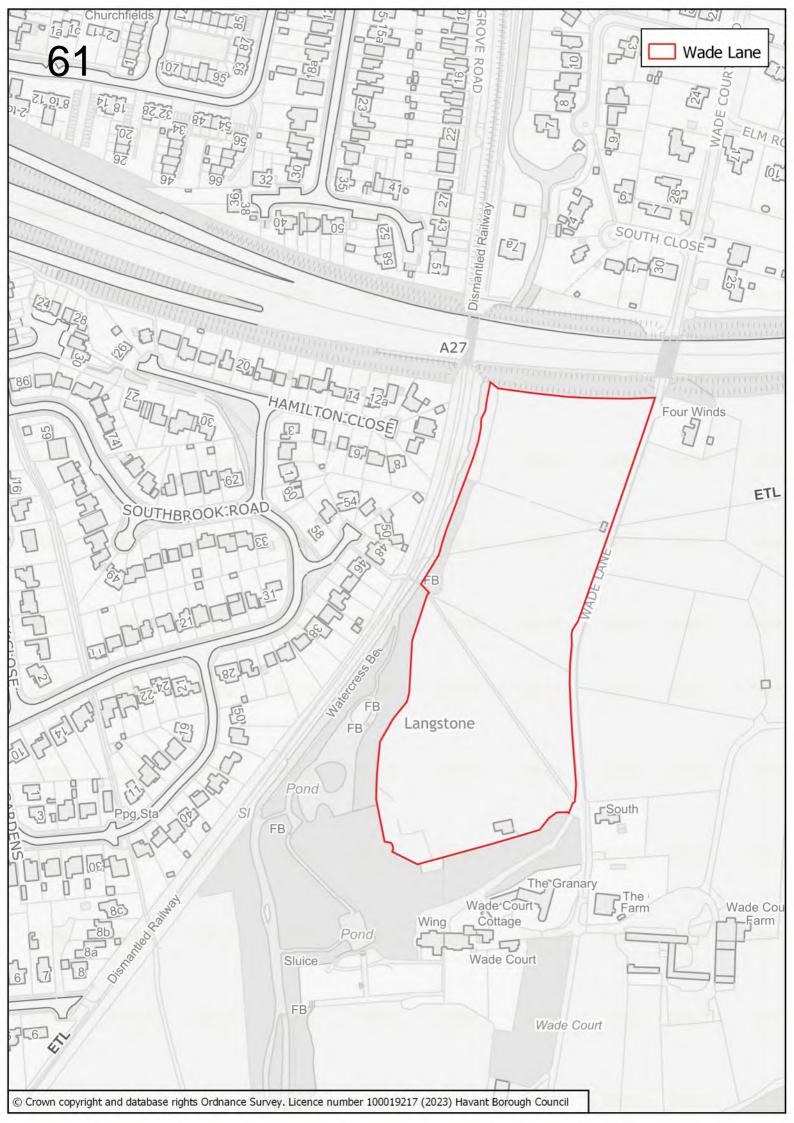

## Consultation for Havant Borough's new Local Plan

Call for Sites submissions

## Disclaimer

The maps in this booklet set out which sites were submitted to the Council as part of the Call for Sites which took place alongside the 2022 Building a Better Future Plan consultation.

The submission of a site through this process does not infer that it will be allocated in the Building a Better Future Plan. Prior to determining which sites should be allocated, the Council will be undertaking a detailed screening process and subjecting sites to Sustainability Appraisal and Habitats Regulations Assessment.