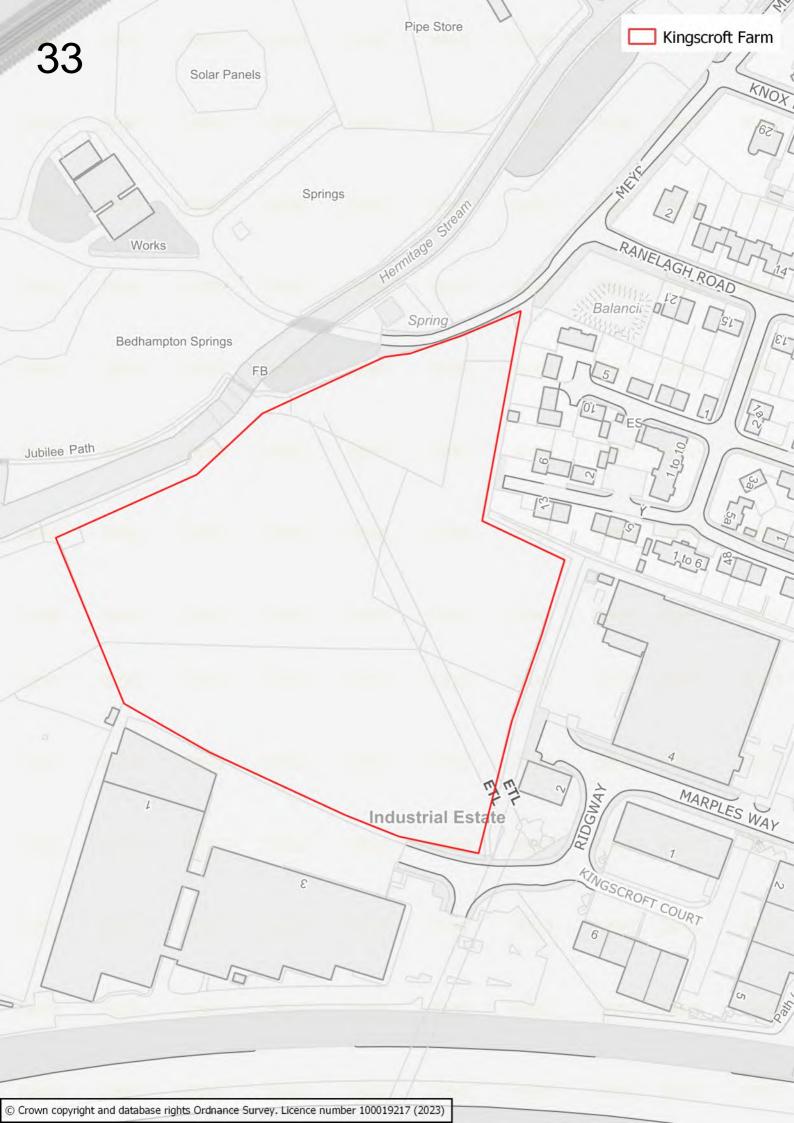

which took place alongside the 2022 Building a Better Future Plan consultation.

The submission of a site through this process does not infer that it will be allocated in the Building a Better Future Plan. Prior to determining which sites should be allocated, the Council will be undertaking a detailed screening process and subjecting sites to Sustainability Appraisal and Habitats Regulations Assessment.

If you would like to stay up to date on the preparation of the Building a Better Future Plan, please go to <a href="www.havant.gov.uk/localplan">www.havant.gov.uk/localplan</a>, click on 'sign up today for the latest council news' and make sure you select 'planning and local plan information' from the available options.