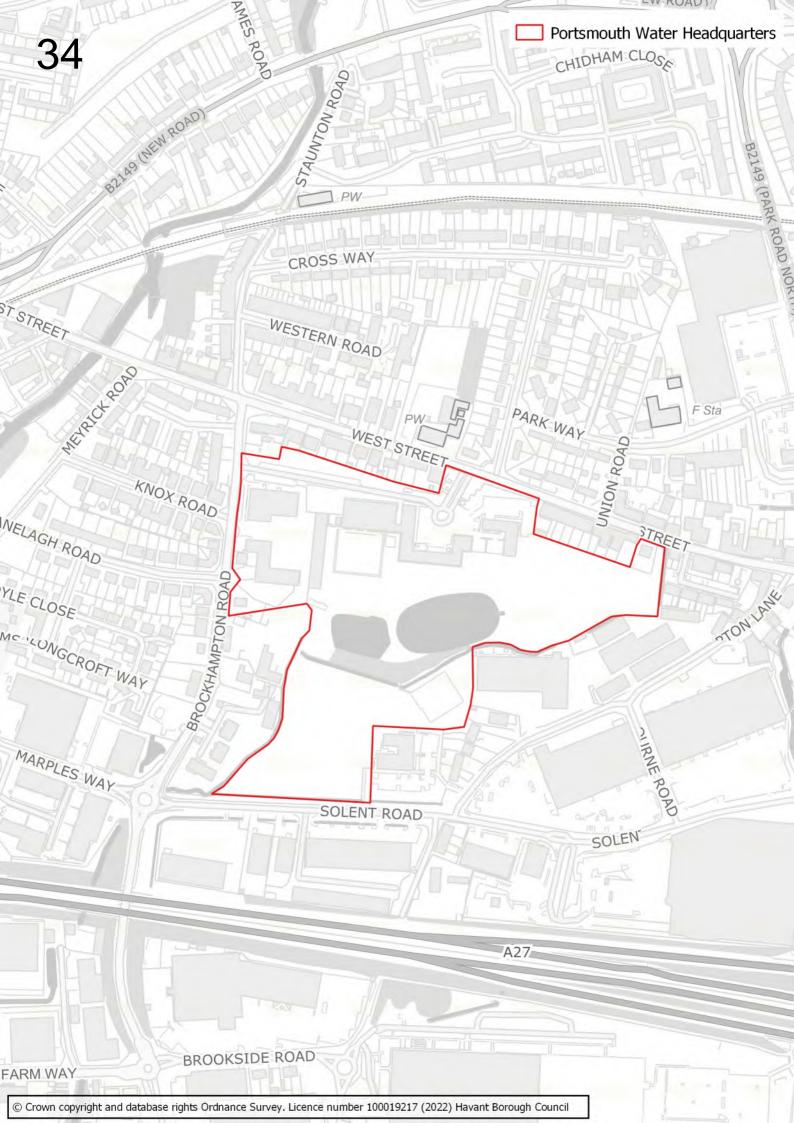

hich took place alongside the 2022 Building a Better Future Plan consultation.

The submission of a site through this process does not infer that it will be allocated in the Building a Better Future Plan. Prior to determining which sites should be allocated, the Council will be undertaking a detailed screening process and subjecting sites to Sustainability Appraisal and Habitats Regulations Assessment.

If you would like to stay up to date on the preparation of the Building a Better Future Plan, please go to <a href="www.havant.gov.uk/localplan">www.havant.gov.uk/localplan</a>, click on 'sign up today for the latest council news' and make sure you select 'planning and local plan information' from the available options.