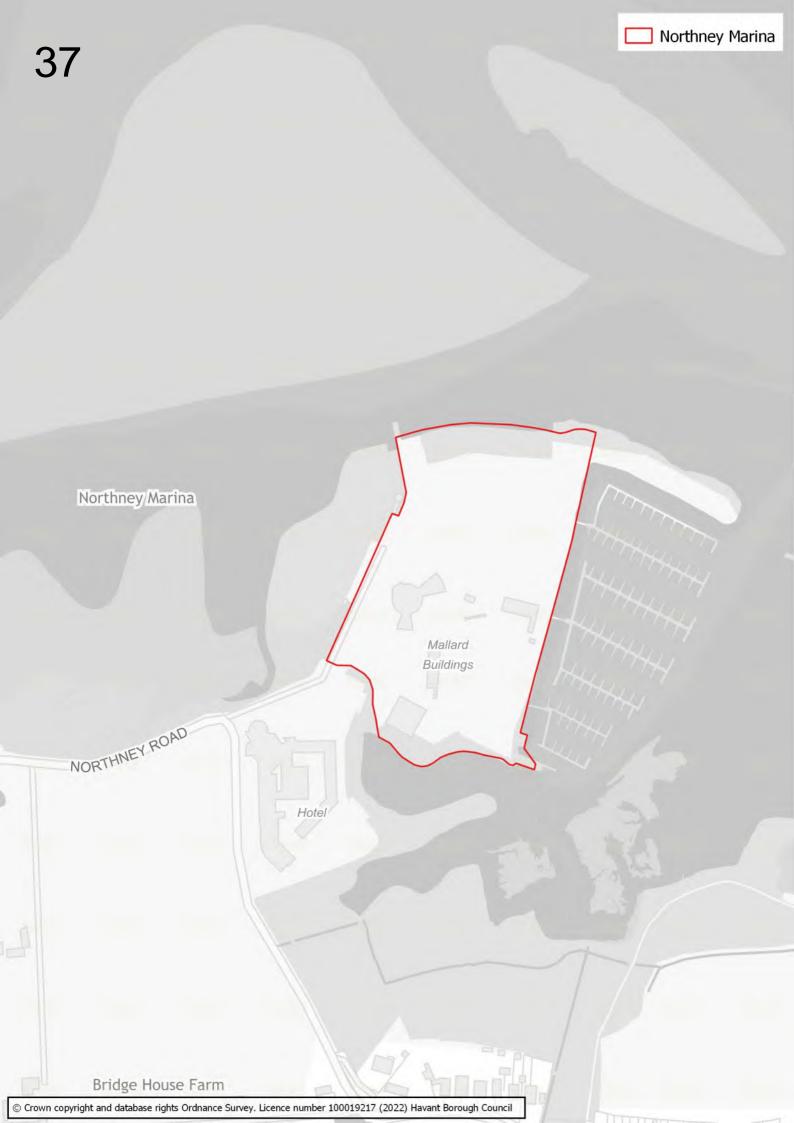

ook place alongside the 2022 Building a Better Future Plan consultation.

The submission of a site through this process does not infer that it will be allocated in the Building a Better Future Plan. Prior to determining which sites should be allocated, the Council will be undertaking a detailed screening process and subjecting sites to Sustainability Appraisal and Habitats Regulations Assessment.

If you would like to stay up to date on the preparation of the Building a Better Future Plan, please go to <a href="www.havant.gov.uk/localplan">www.havant.gov.uk/localplan</a>, click on 'sign up today for the latest council news' and make sure you select 'planning and local plan information' from the available options.