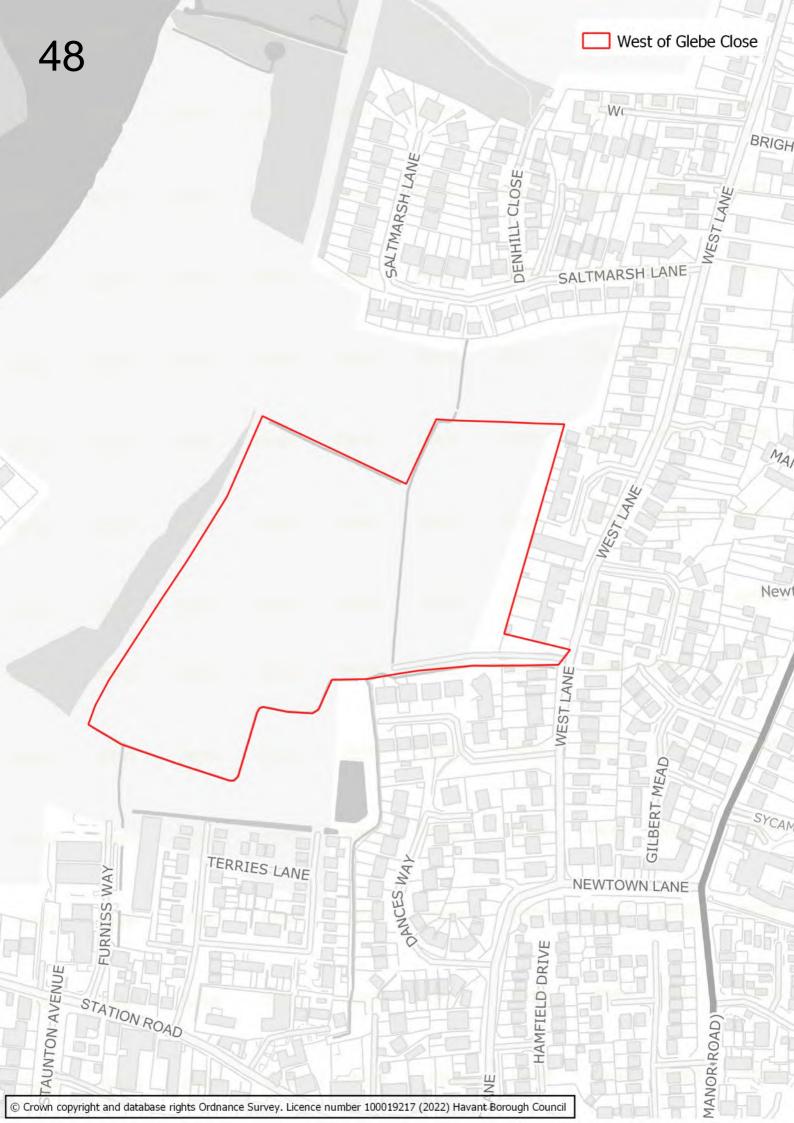

## Disclaimer

The maps in this booklet set out which sites were submitted to the Council as part of the Call for Sites which took place alongside the 2022 Building a Better Future Plan consultation.

The submission of a site through this process does not infer that it will be allocated in the Building a Better Future Plan. Prior to determining which sites should be allocated, the Council will be undertaking a detailed screening process and subjecting sites to Sustainability Appraisal and Habitats Regulations Assessment.