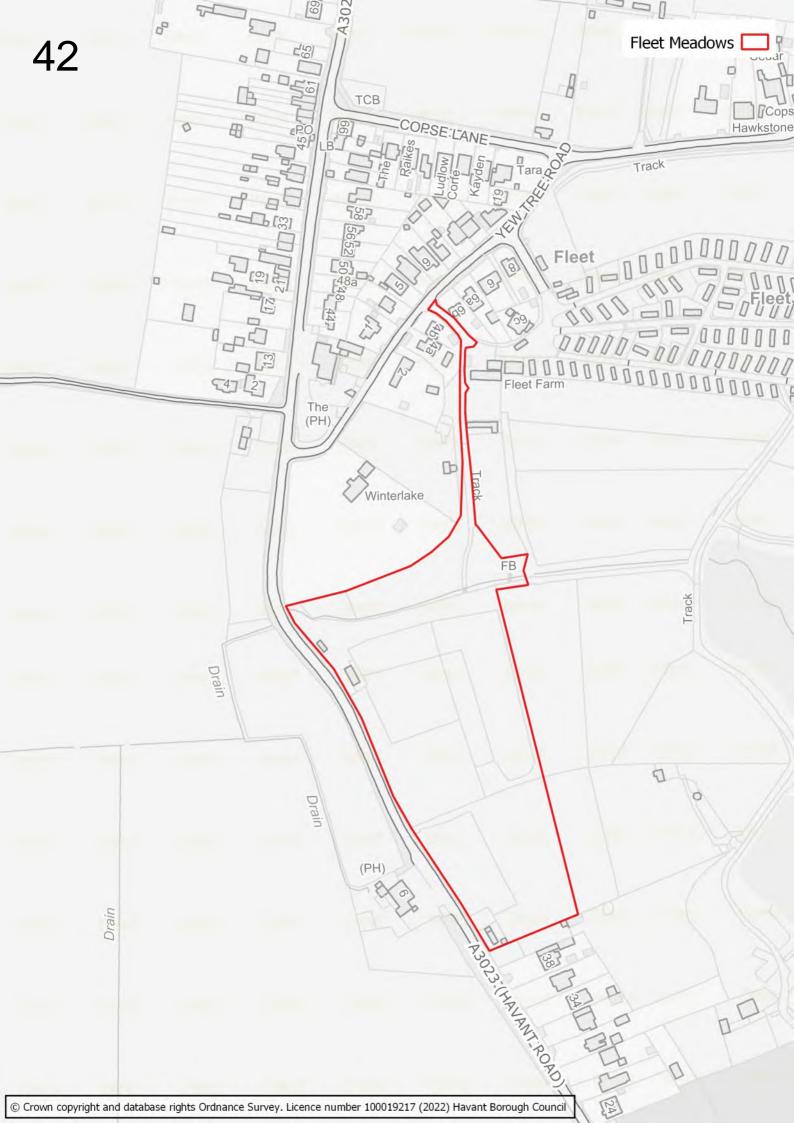

alongside the 2022 Building a Better Future Plan consultation.

The submission of a site through this process does not infer that it will be allocated in the Building a Better Future Plan. Prior to determining which sites should be allocated, the Council will be undertaking a detailed screening process and subjecting sites to Sustainability Appraisal and Habitats Regulations Assessment.

If you would like to stay up to date on the preparation of the Building a Better Future Plan, please go to <a href="www.havant.gov.uk/localplan">www.havant.gov.uk/localplan</a>, click on 'sign up today for the latest council news' and make sure you select 'planning and local plan information' from the available options.