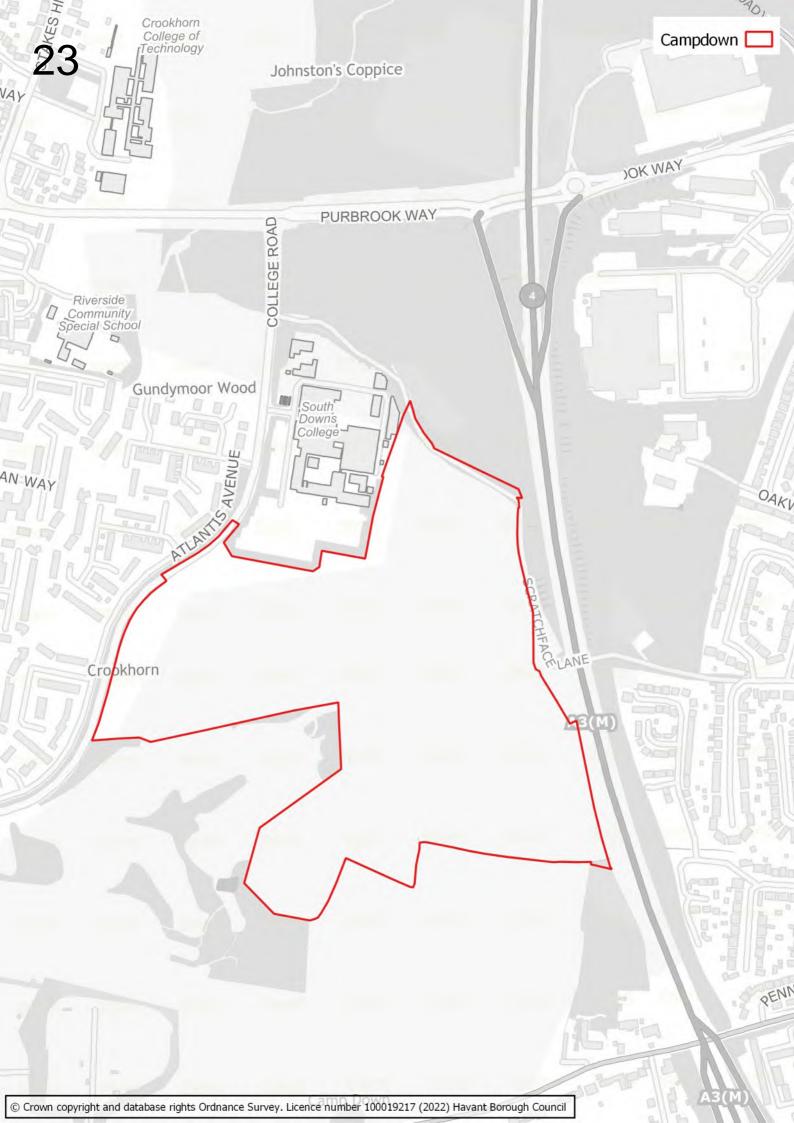

## Disclaimer

The maps in this booklet set out which sites were submitted to the Council as part of the Call for Sites which took place alongside the 2022 Building a Better Future Plan consultation.

The submission of a site through this process does not infer that it will be allocated in the Building a Better Future Plan. Prior to determining which sites should be allocated, the Council will be undertaking a detailed screening process and subjecting sites to Sustainability Appraisal and Habitats Regulations Assessment.