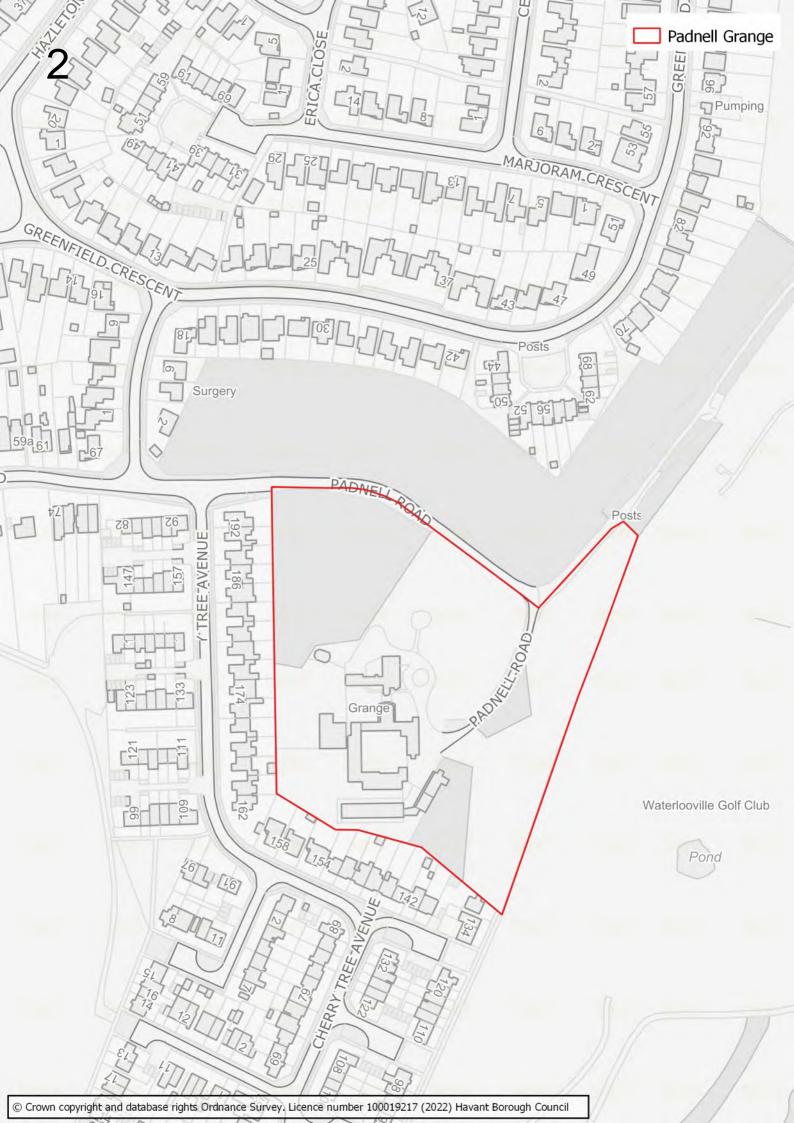

## Disclaimer

The maps in this booklet set out which sites were submitted to the Council as part of the Call for Sites which took place alongside the 2022 Building a Better Future Plan consultation.

The submission of a site through this process does not infer that it will be allocated in the Building a Better Future Plan. Prior to determining which sites should be allocated, the Council will be undertaking a detailed screening process and subjecting sites to Sustainability Appraisal and Habitats Regulations Assessment.