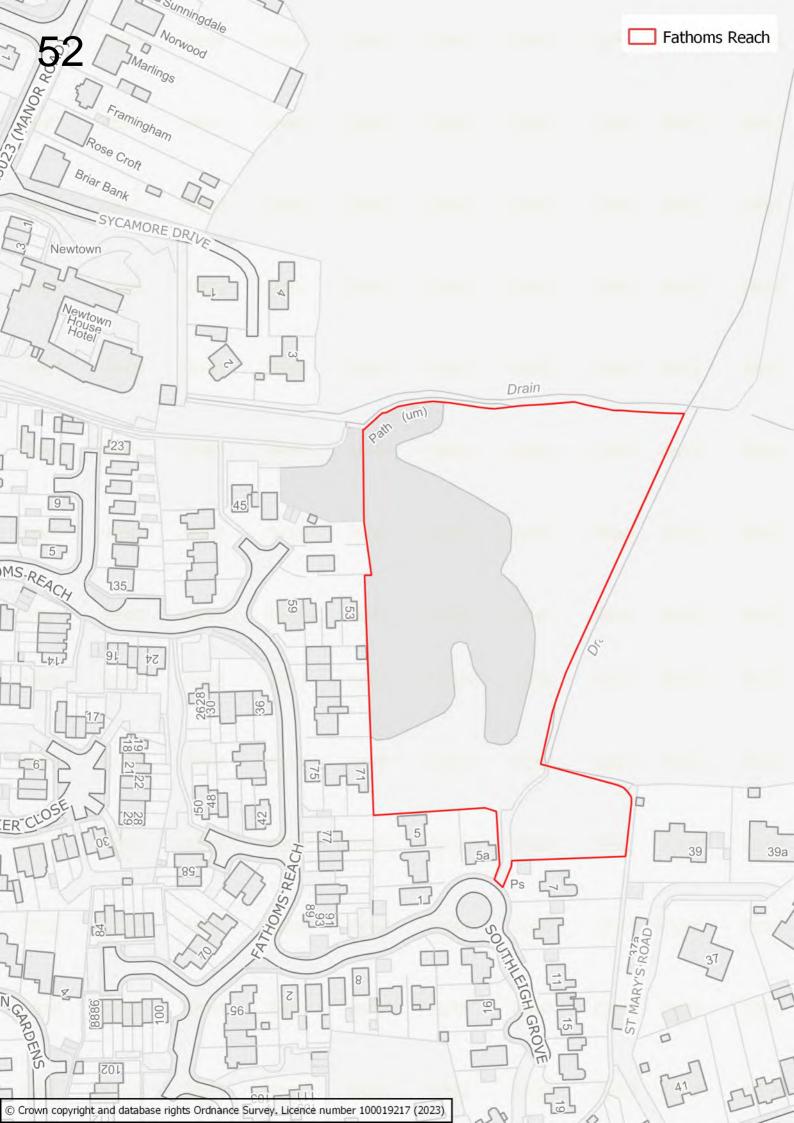

## Disclaimer

The maps in this booklet set out which sites were submitted to the Council as part of the Call for Sites which took place alongside the 2022 Building a Better Future Plan consultation.

The submission of a site through this process does not infer that it will be allocated in the Building a Better Future Plan. Prior to determining which sites should be allocated, the Council will be undertaking a detailed screening process and subjecting sites to Sustainability Appraisal and Habitats Regulations Assessment.