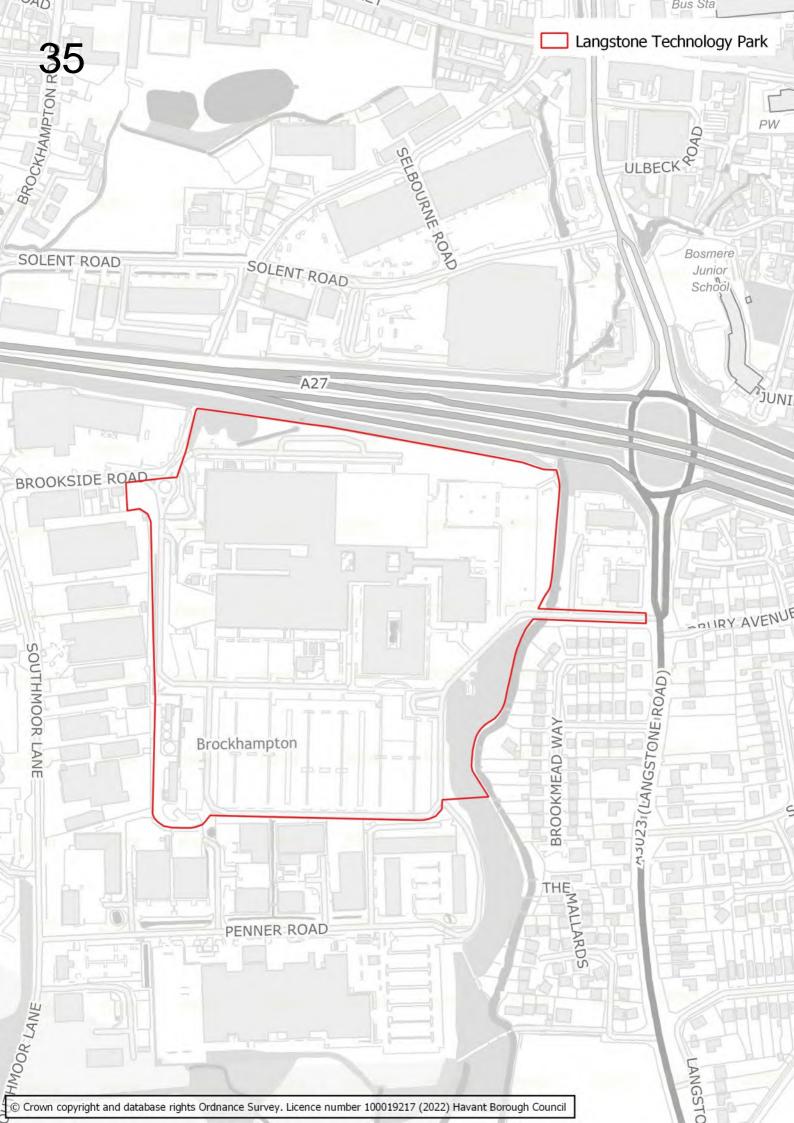

ch took place alongside the 2022 Building a Better Future Plan consultation.

The submission of a site through this process does not infer that it will be allocated in the Building a Better Future Plan. Prior to determining which sites should be allocated, the Council will be undertaking a detailed screening process and subjecting sites to Sustainability Appraisal and Habitats Regulations Assessment.

If you would like to stay up to date on the preparation of the Building a Better Future Plan, please go to <a href="www.havant.gov.uk/localplan">www.havant.gov.uk/localplan</a>, click on 'sign up today for the latest council news' and make sure you select 'planning and local plan information' from the available options.