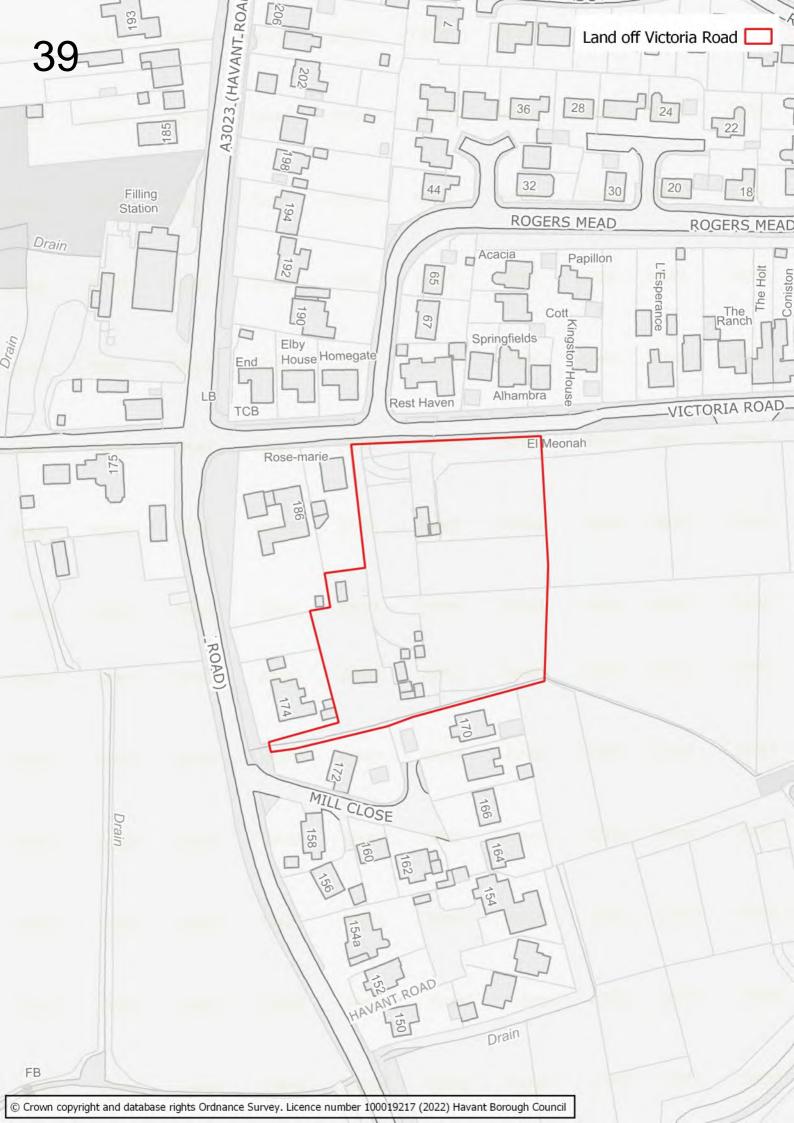

place alongside the 2022 Building a Better Future Plan consultation.

The submission of a site through this process does not infer that it will be allocated in the Building a Better Future Plan. Prior to determining which sites should be allocated, the Council will be undertaking a detailed screening process and subjecting sites to Sustainability Appraisal and Habitats Regulations Assessment.

If you would like to stay up to date on the preparation of the Building a Better Future Plan, please go to <a href="www.havant.gov.uk/localplan">www.havant.gov.uk/localplan</a>, click on 'sign up today for the latest council news' and make sure you select 'planning and local plan information' from the available options.