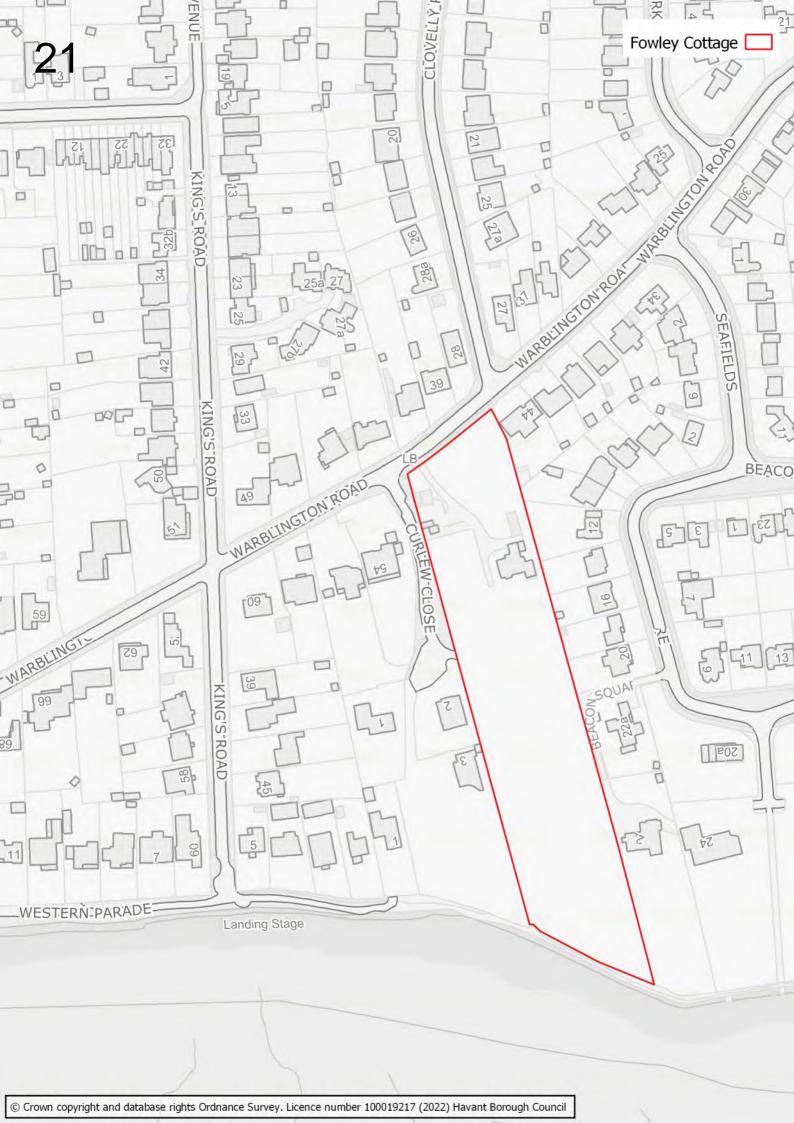

## Disclaimer

The maps in this booklet set out which sites were submitted to the Council as part of the Call for Sites which took place alongside the 2022 Building a Better Future Plan consultation.

The submission of a site through this process does not infer that it will be allocated in the Building a Better Future Plan. Prior to determining which sites should be allocated, the Council will be undertaking a detailed screening process and subjecting sites to Sustainability Appraisal and Habitats Regulations Assessment.