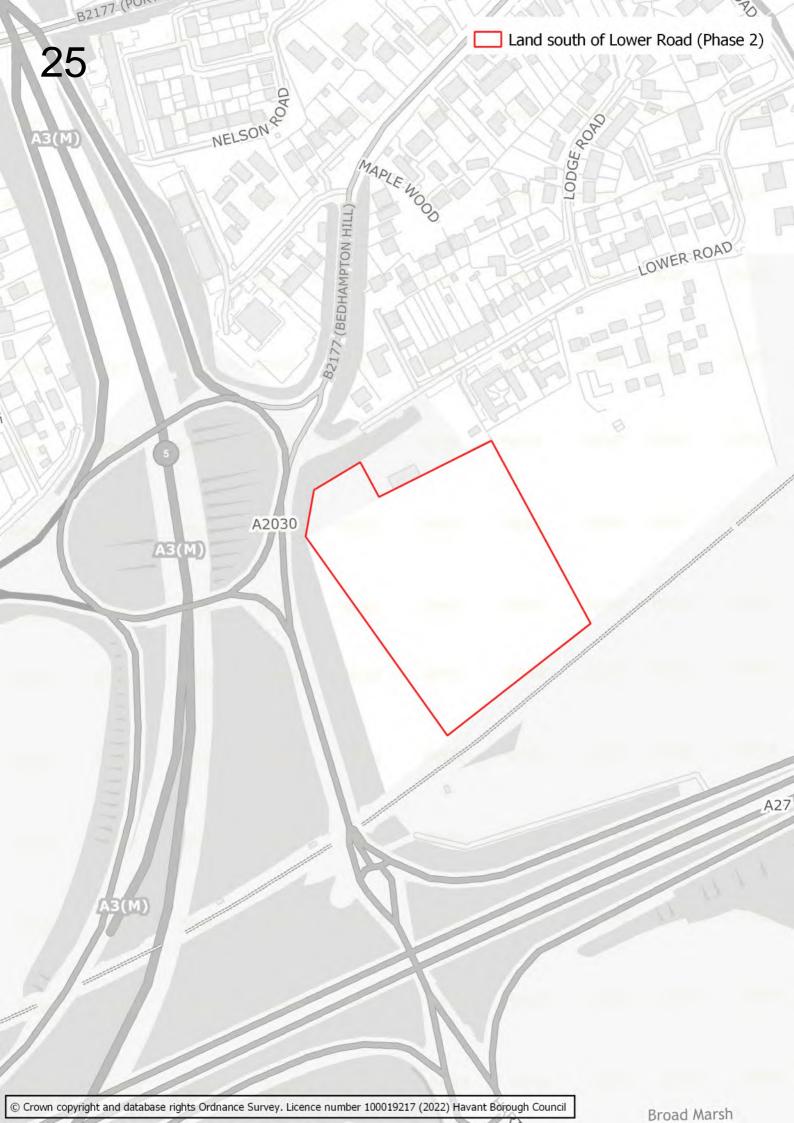

## Disclaimer

The maps in this booklet set out which sites were submitted to the Council as part of the Call for Sites which took place alongside the 2022 Building a Better Future Plan consultation.

The submission of a site through this process does not infer that it will be allocated in the Building a Better Future Plan. Prior to determining which sites should be allocated, the Council will be undertaking a detailed screening process and subjecting sites to Sustainability Appraisal and Habitats Regulations Assessment.