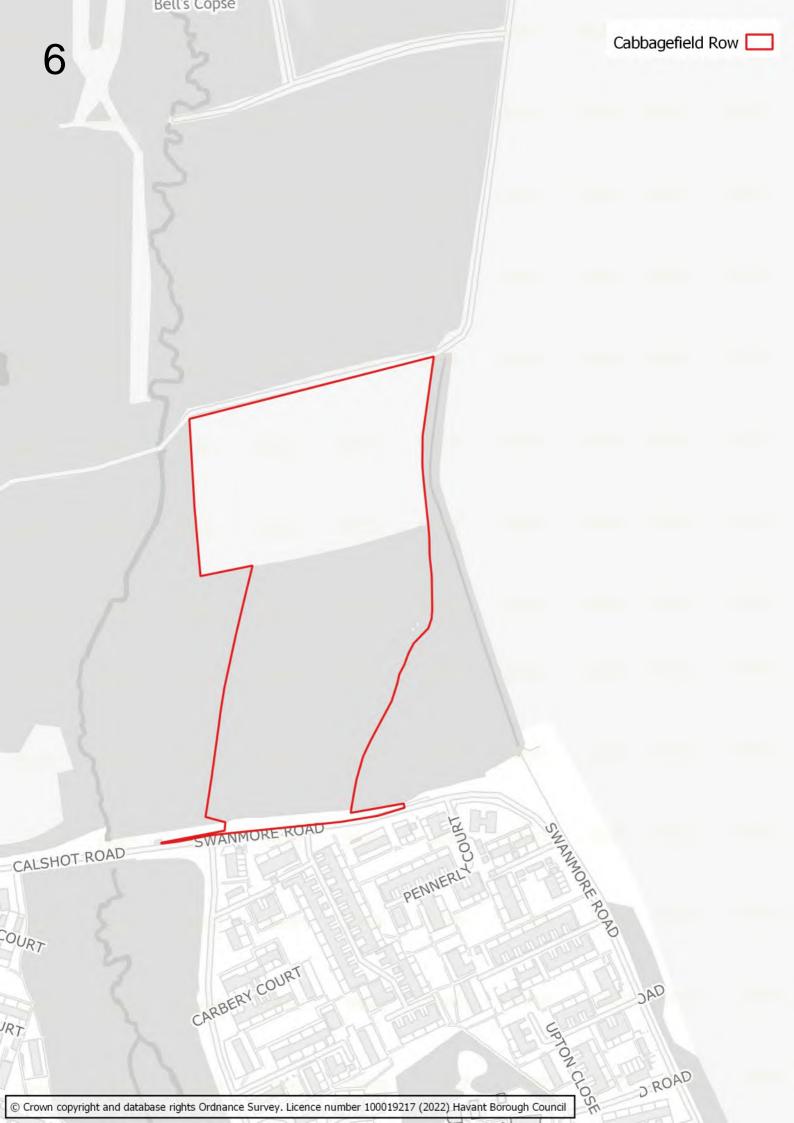

## Disclaimer

The maps in this booklet set out which sites were submitted to the Council as part of the Call for Sites which took place alongside the 2022 Building a Better Future Plan consultation.

The submission of a site through this process does not infer that it will be allocated in the Building a Better Future Plan. Prior to determining which sites should be allocated, the Council will be undertaking a detailed screening process and subjecting sites to Sustainability Appraisal and Habitats Regulations Assessment.