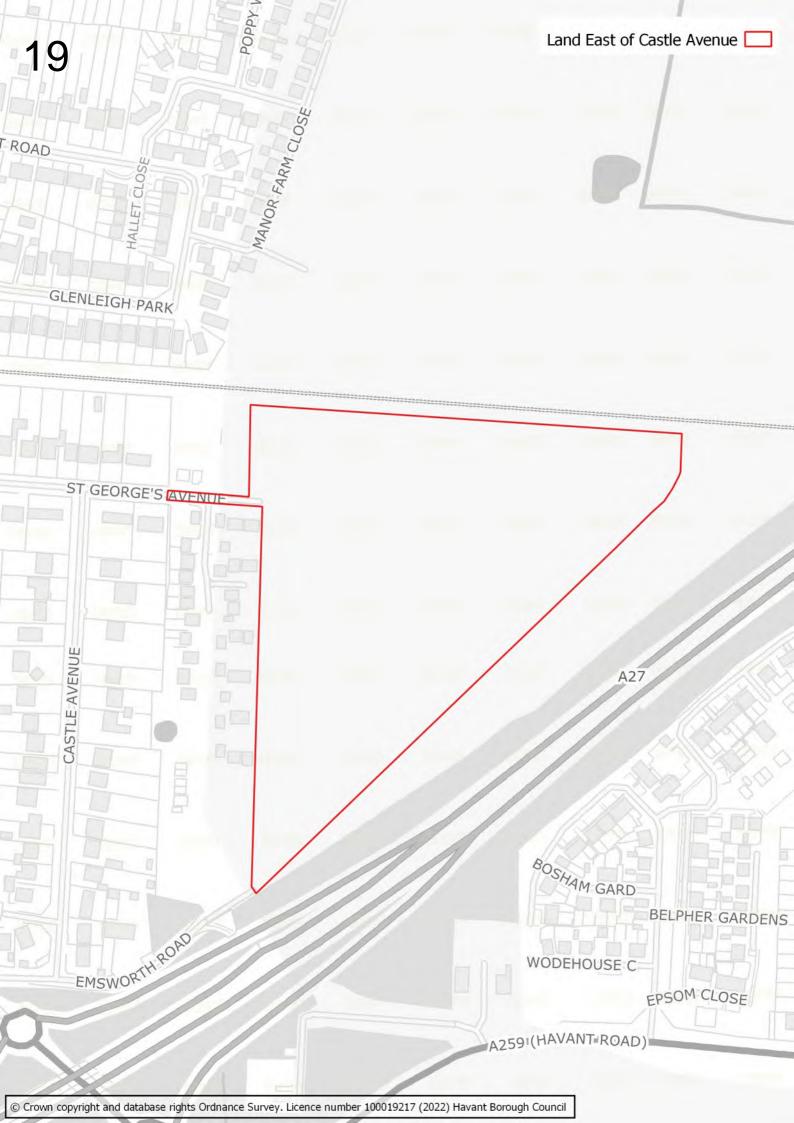

## Disclaimer

The maps in this booklet set out which sites were submitted to the Council as part of the Call for Sites which took place alongside the 2022 Building a Better Future Plan consultation.

The submission of a site through this process does not infer that it will be allocated in the Building a Better Future Plan. Prior to determining which sites should be allocated, the Council will be undertaking a detailed screening process and subjecting sites to Sustainability Appraisal and Habitats Regulations Assessment.