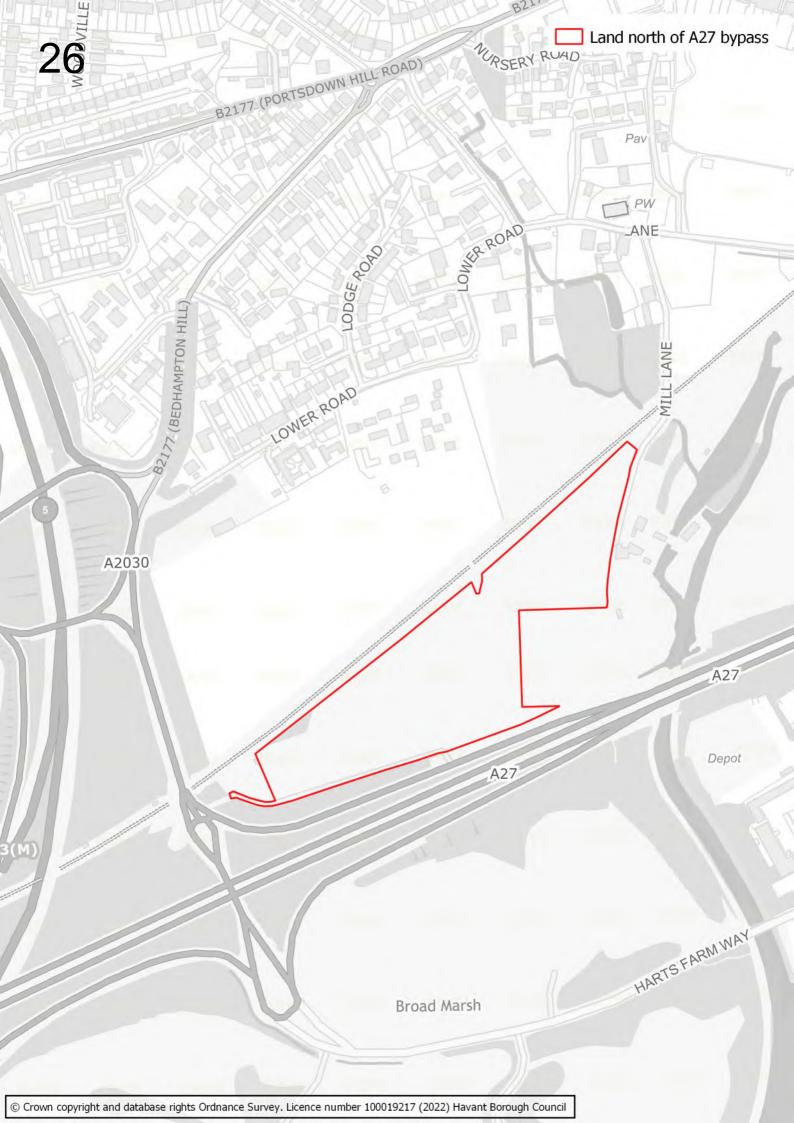

## Disclaimer

The maps in this booklet set out which sites were submitted to the Council as part of the Call for Sites which took place alongside the 2022 Building a Better Future Plan consultation.

The submission of a site through this process does not infer that it will be allocated in the Building a Better Future Plan. Prior to determining which sites should be allocated, the Council will be undertaking a detailed screening process and subjecting sites to Sustainability Appraisal and Habitats Regulations Assessment.