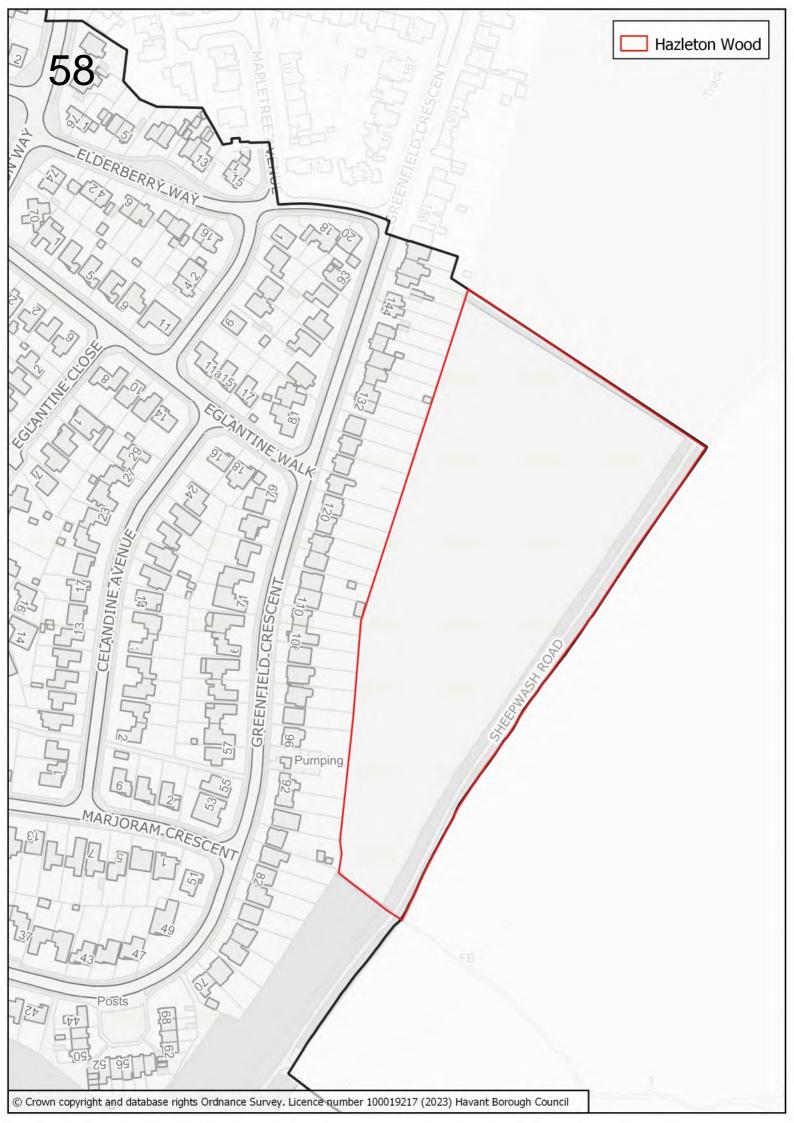

## Disclaimer

The maps in this booklet set out which sites were submitted to the Council as part of the Call for Sites which took place alongside the 2022 Building a Better Future Plan consultation.

The submission of a site through this process does not infer that it will be allocated in the Building a Better Future Plan. Prior to determining which sites should be allocated, the Council will be undertaking a detailed screening process and subjecting sites to Sustainability Appraisal and Habitats Regulations Assessment.