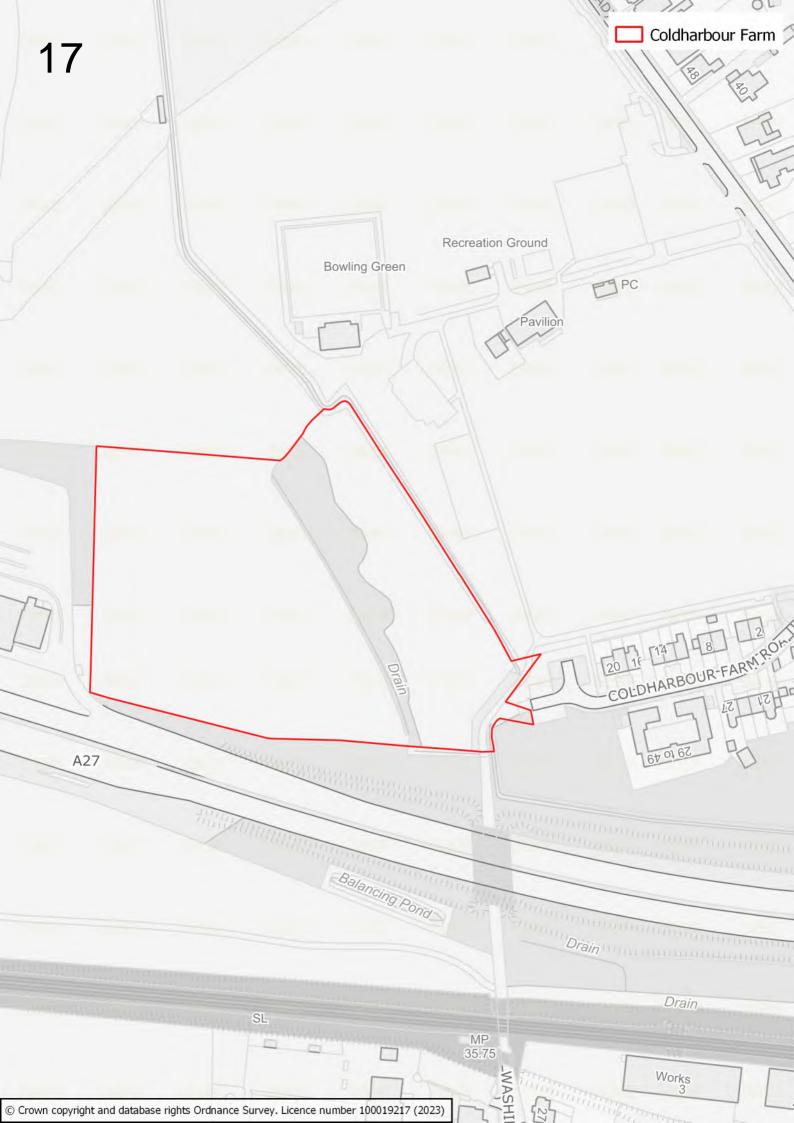

## Disclaimer

The maps in this booklet set out which sites were submitted to the Council as part of the Call for Sites which took place alongside the 2022 Building a Better Future Plan consultation.

The submission of a site through this process does not infer that it will be allocated in the Building a Better Future Plan. Prior to determining which sites should be allocated, the Council will be undertaking a detailed screening process and subjecting sites to Sustainability Appraisal and Habitats Regulations Assessment.