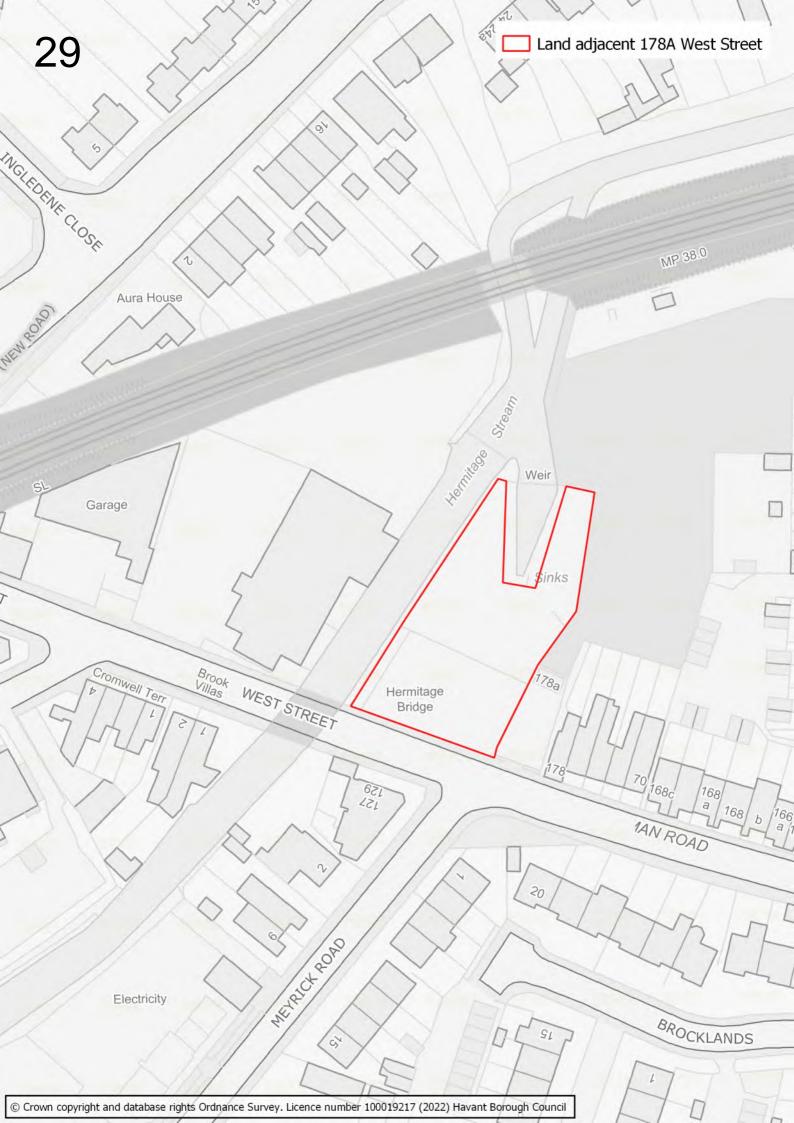

or Sites which took place alongside the 2022 Building a Better Future Plan consultation.

The submission of a site through this process does not infer that it will be allocated in the Building a Better Future Plan. Prior to determining which sites should be allocated, the Council will be undertaking a detailed screening process and subjecting sites to Sustainability Appraisal and Habitats Regulations Assessment.

If you would like to stay up to date on the preparation of the Building a Better Future Plan, please go to <a href="www.havant.gov.uk/localplan">www.havant.gov.uk/localplan</a>, click on 'sign up today for the latest council news' and make sure you select 'planning and local plan information' from the available options.