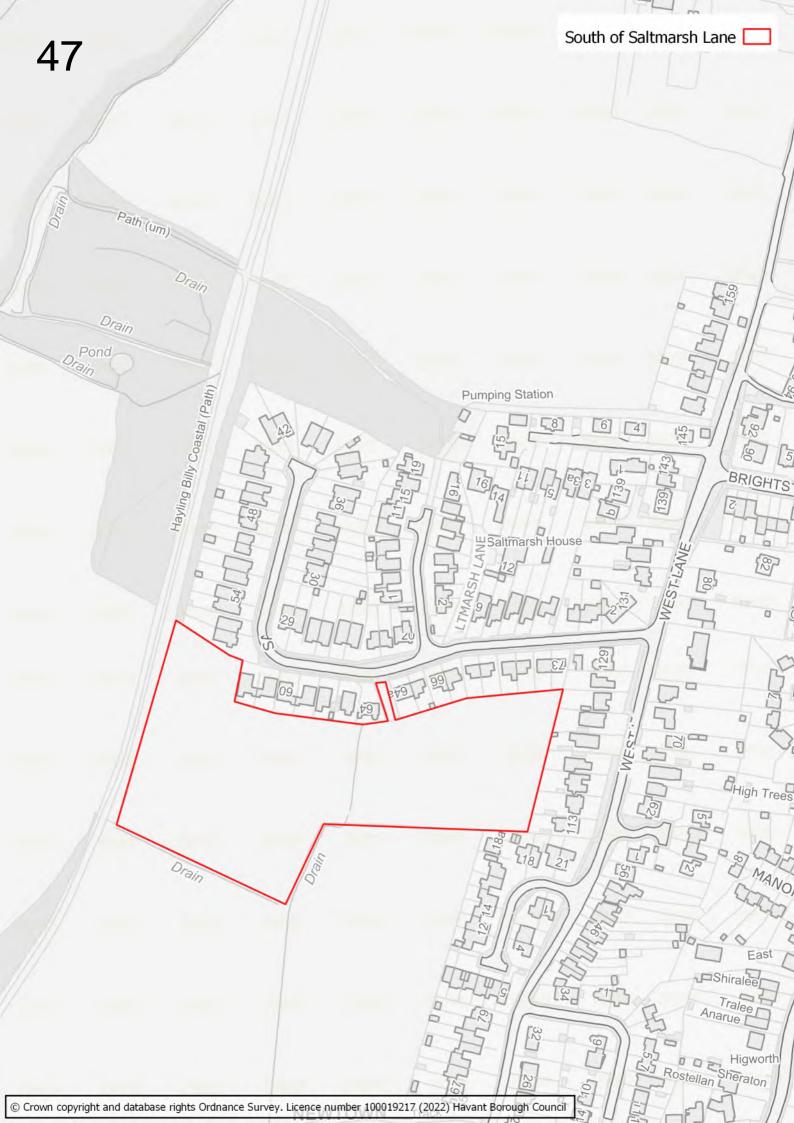

## Disclaimer

The maps in this booklet set out which sites were submitted to the Council as part of the Call for Sites which took place alongside the 2022 Building a Better Future Plan consultation.

The submission of a site through this process does not infer that it will be allocated in the Building a Better Future Plan. Prior to determining which sites should be allocated, the Council will be undertaking a detailed screening process and subjecting sites to Sustainability Appraisal and Habitats Regulations Assessment.