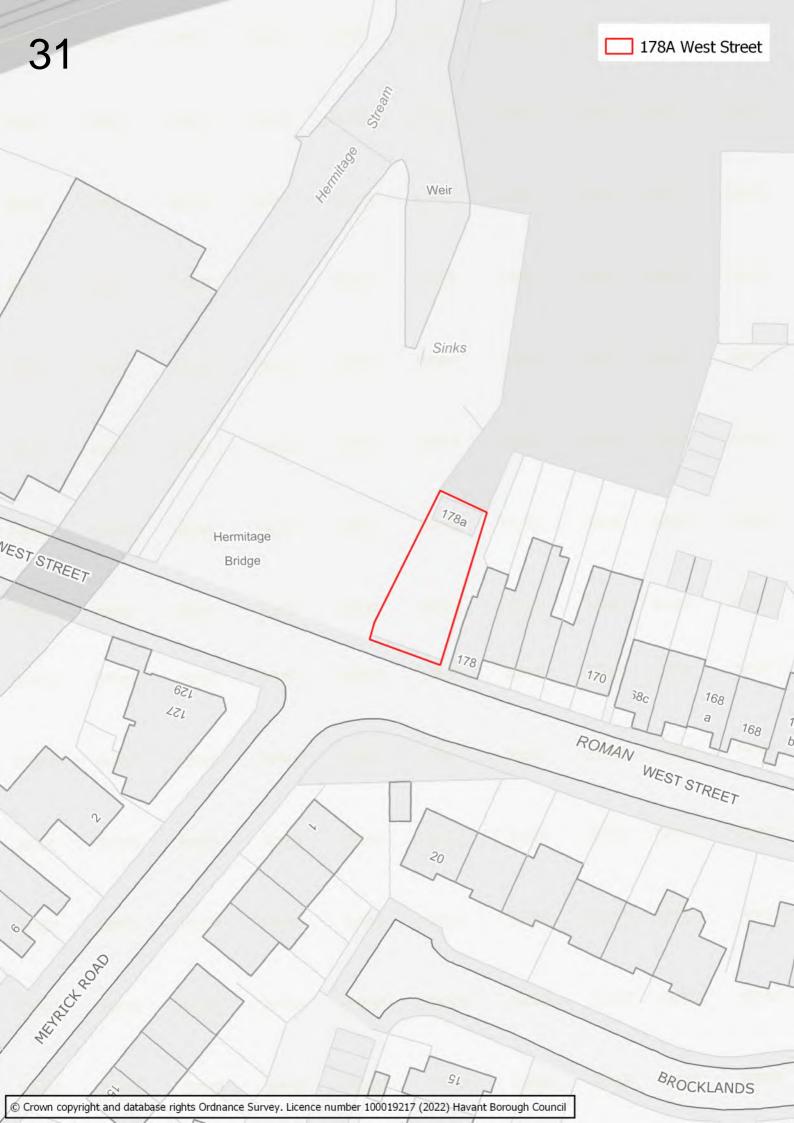

ites which took place alongside the 2022 Building a Better Future Plan consultation.

The submission of a site through this process does not infer that it will be allocated in the Building a Better Future Plan. Prior to determining which sites should be allocated, the Council will be undertaking a detailed screening process and subjecting sites to Sustainability Appraisal and Habitats Regulations Assessment.

If you would like to stay up to date on the preparation of the Building a Better Future Plan, please go to <a href="www.havant.gov.uk/localplan">www.havant.gov.uk/localplan</a>, click on 'sign up today for the latest council news' and make sure you select 'planning and local plan information' from the available options.