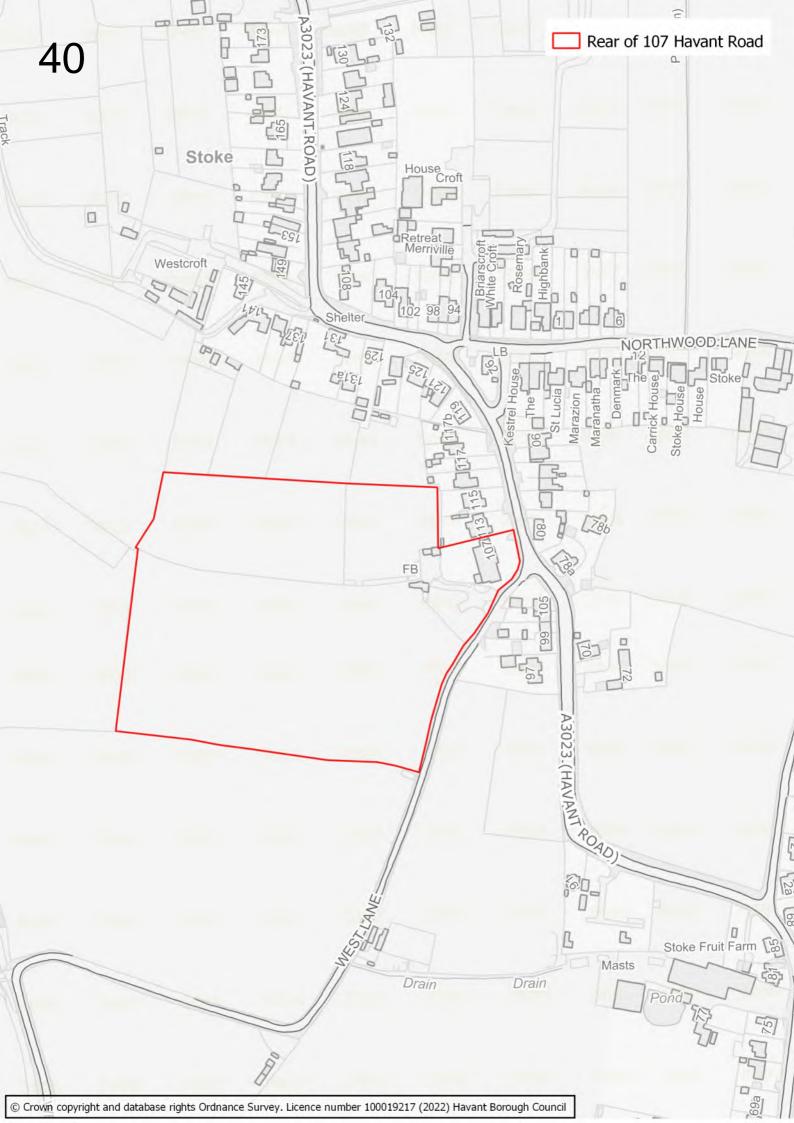

ace alongside the 2022 Building a Better Future Plan consultation.

The submission of a site through this process does not infer that it will be allocated in the Building a Better Future Plan. Prior to determining which sites should be allocated, the Council will be undertaking a detailed screening process and subjecting sites to Sustainability Appraisal and Habitats Regulations Assessment.

If you would like to stay up to date on the preparation of the Building a Better Future Plan, please go to <a href="www.havant.gov.uk/localplan">www.havant.gov.uk/localplan</a>, click on 'sign up today for the latest council news' and make sure you select 'planning and local plan information' from the available options.