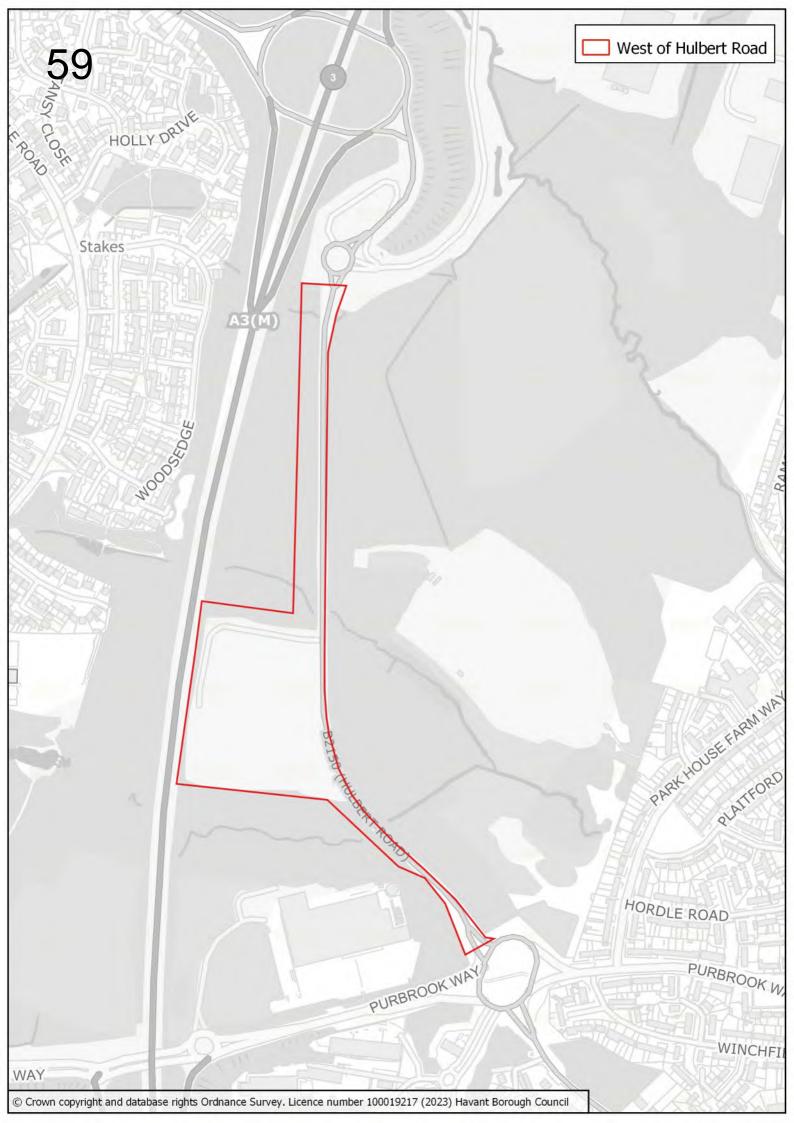

## Disclaimer

The maps in this booklet set out which sites were submitted to the Council as part of the Call for Sites which took place alongside the 2022 Building a Better Future Plan consultation.

The submission of a site through this process does not infer that it will be allocated in the Building a Better Future Plan. Prior to determining which sites should be allocated, the Council will be undertaking a detailed screening process and subjecting sites to Sustainability Appraisal and Habitats Regulations Assessment.