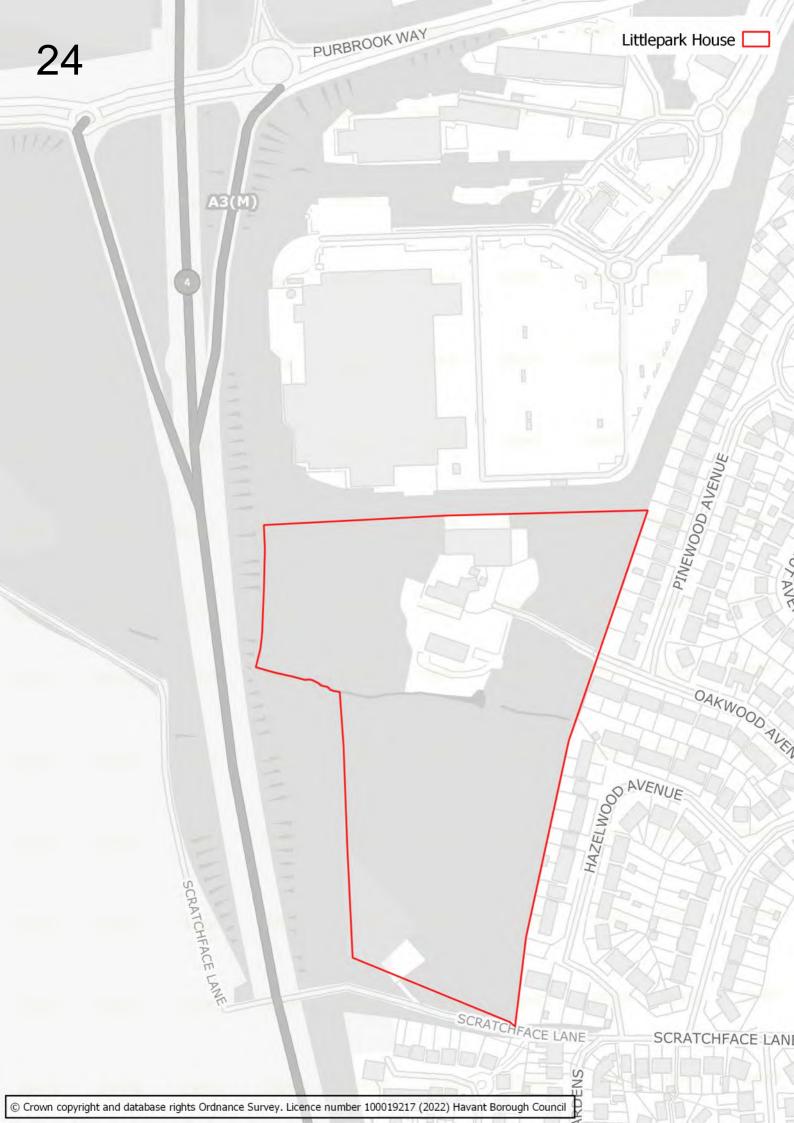

## Disclaimer

The maps in this booklet set out which sites were submitted to the Council as part of the Call for Sites which took place alongside the 2022 Building a Better Future Plan consultation.

The submission of a site through this process does not infer that it will be allocated in the Building a Better Future Plan. Prior to determining which sites should be allocated, the Council will be undertaking a detailed screening process and subjecting sites to Sustainability Appraisal and Habitats Regulations Assessment.