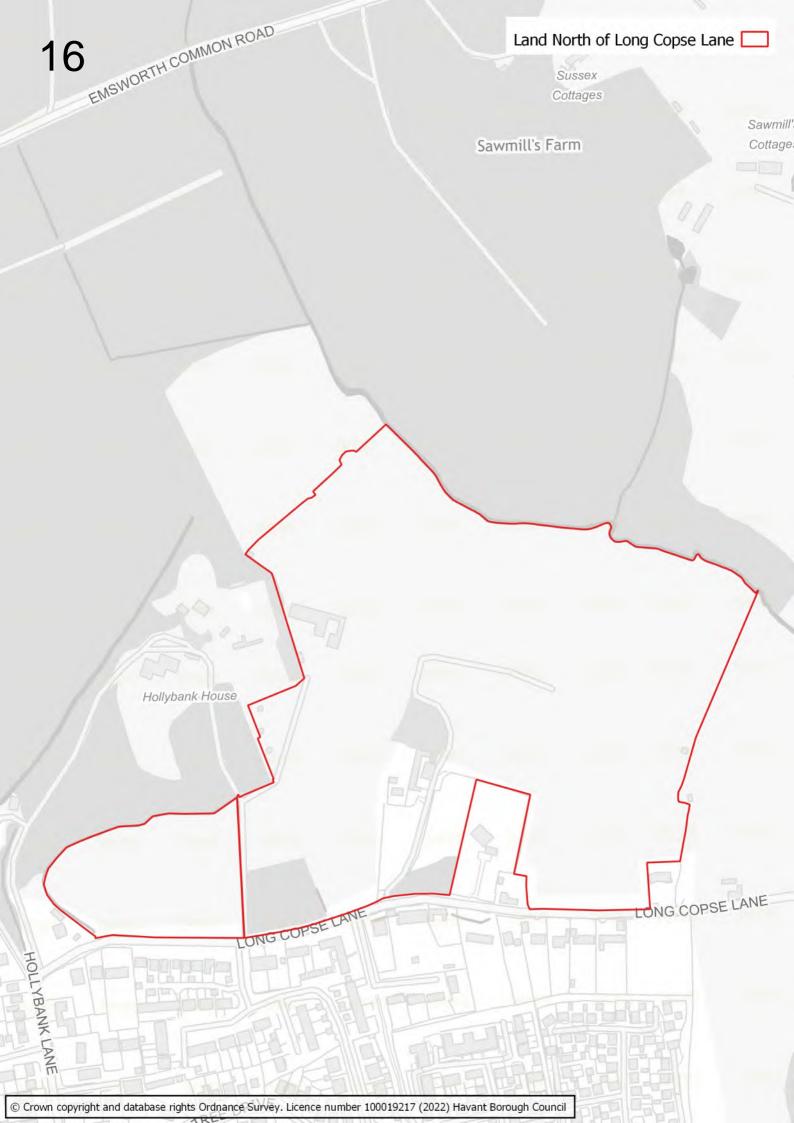

## Disclaimer

The maps in this booklet set out which sites were submitted to the Council as part of the Call for Sites which took place alongside the 2022 Building a Better Future Plan consultation.

The submission of a site through this process does not infer that it will be allocated in the Building a Better Future Plan. Prior to determining which sites should be allocated, the Council will be undertaking a detailed screening process and subjecting sites to Sustainability Appraisal and Habitats Regulations Assessment.