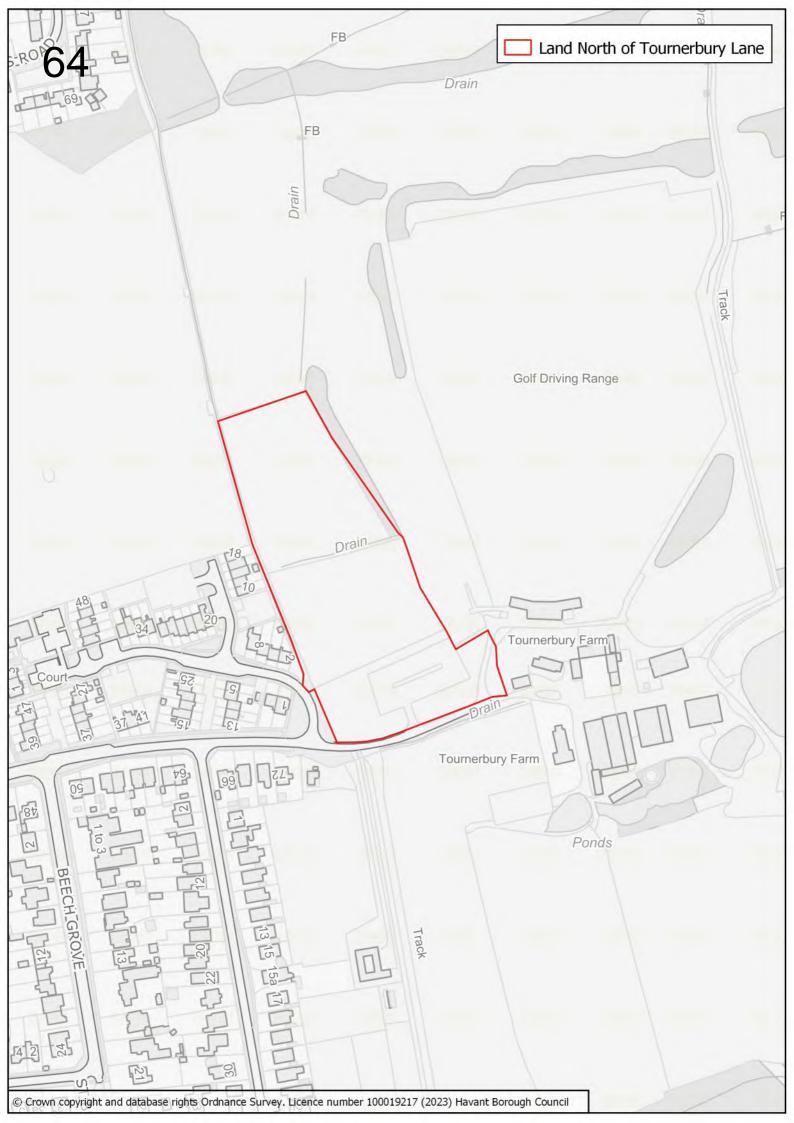

## Consultation for Havant Borough's new Local Plan

Call for Sites submissions

## Disclaimer

The maps in this booklet set out which sites were submitted to the Council as part of the Call for Sites which took place alongside the 2022 Building a Better Future Plan consultation.

The submission of a site through this process does not infer that it will be allocated in the Building a Better Future Plan. Prior to determining which sites should be allocated, the Council will be undertaking a detailed screening process and subjecting sites to Sustainability Appraisal and Habitats Regulations Assessment.