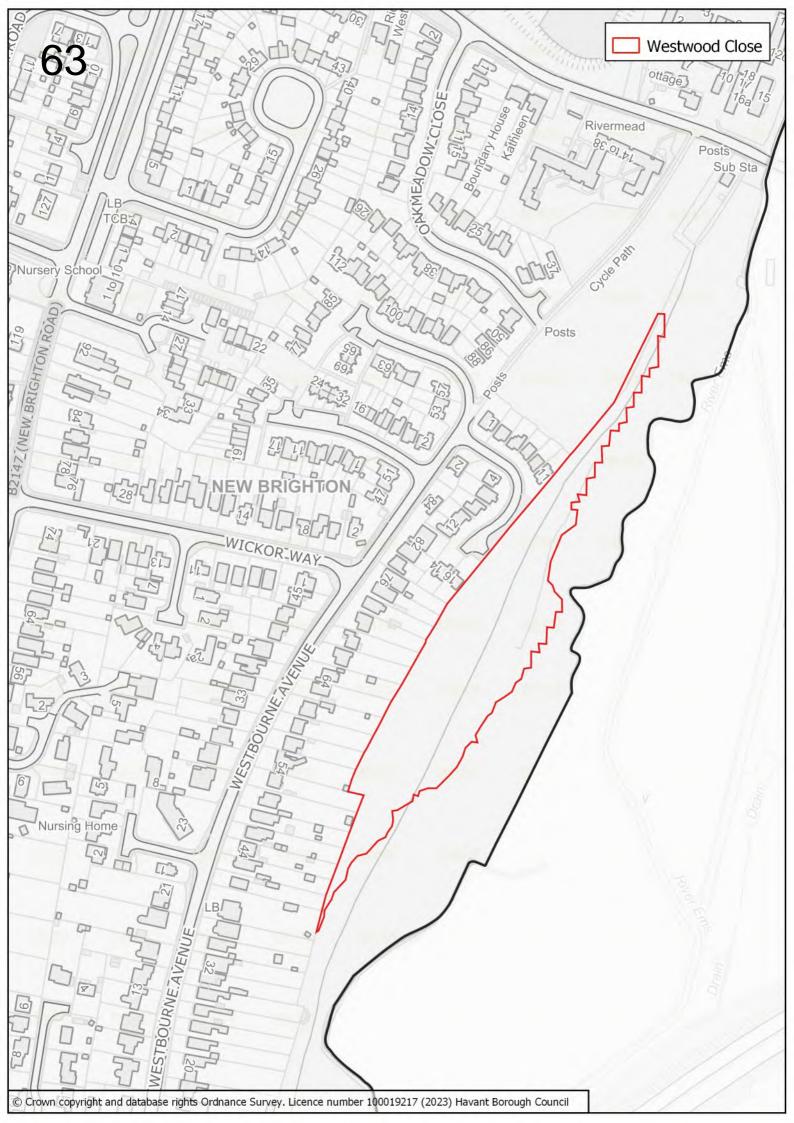

## Consultation for Havant Borough's new Local Plan

Call for Sites submissions

## Disclaimer

The maps in this booklet set out which sites were submitted to the Council as part of the Call for Sites which took place alongside the 2022 Building a Better Future Plan consultation.

The submission of a site through this process does not infer that it will be allocated in the Building a Better Future Plan. Prior to determining which sites should be allocated, the Council will be undertaking a detailed screening process and subjecting sites to Sustainability Appraisal and Habitats Regulations Assessment.