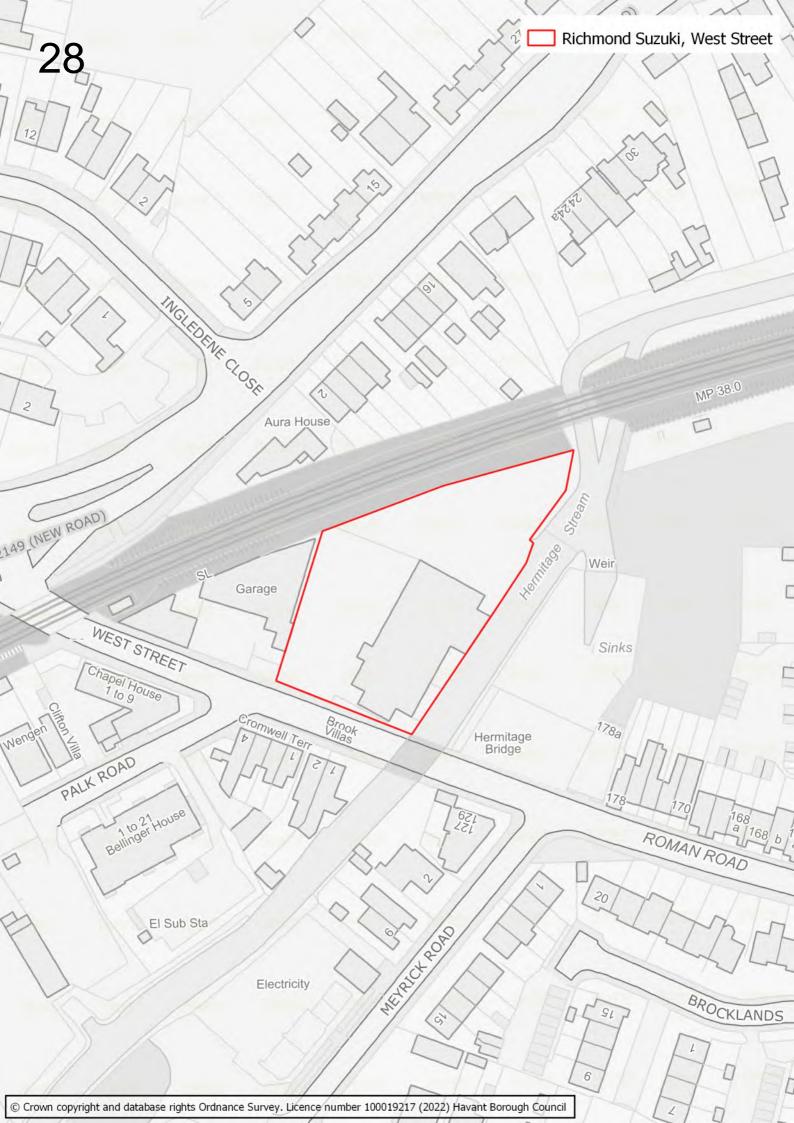

for Sites which took place alongside the 2022 Building a Better Future Plan consultation.

The submission of a site through this process does not infer that it will be allocated in the Building a Better Future Plan. Prior to determining which sites should be allocated, the Council will be undertaking a detailed screening process and subjecting sites to Sustainability Appraisal and Habitats Regulations Assessment.

If you would like to stay up to date on the preparation of the Building a Better Future Plan, please go to <a href="www.havant.gov.uk/localplan">www.havant.gov.uk/localplan</a>, click on 'sign up today for the latest council news' and make sure you select 'planning and local plan information' from the available options.