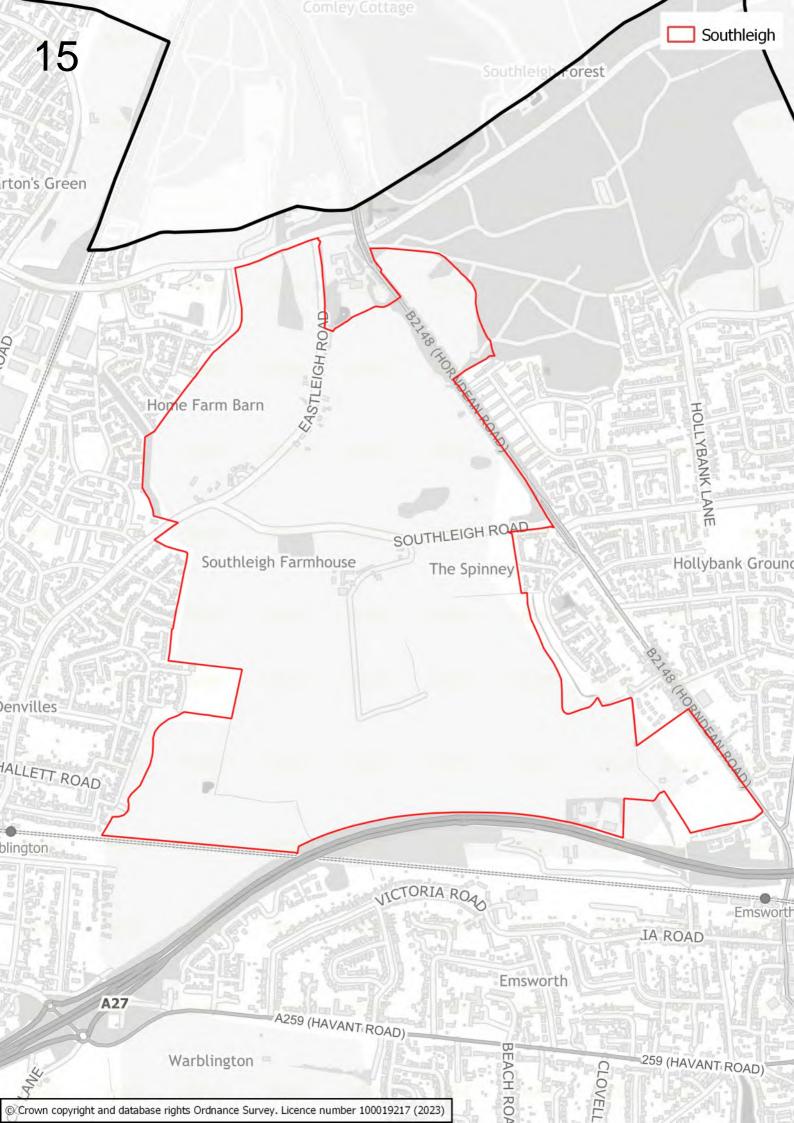

## Disclaimer

The maps in this booklet set out which sites were submitted to the Council as part of the Call for Sites which took place alongside the 2022 Building a Better Future Plan consultation.

The submission of a site through this process does not infer that it will be allocated in the Building a Better Future Plan. Prior to determining which sites should be allocated, the Council will be undertaking a detailed screening process and subjecting sites to Sustainability Appraisal and Habitats Regulations Assessment.