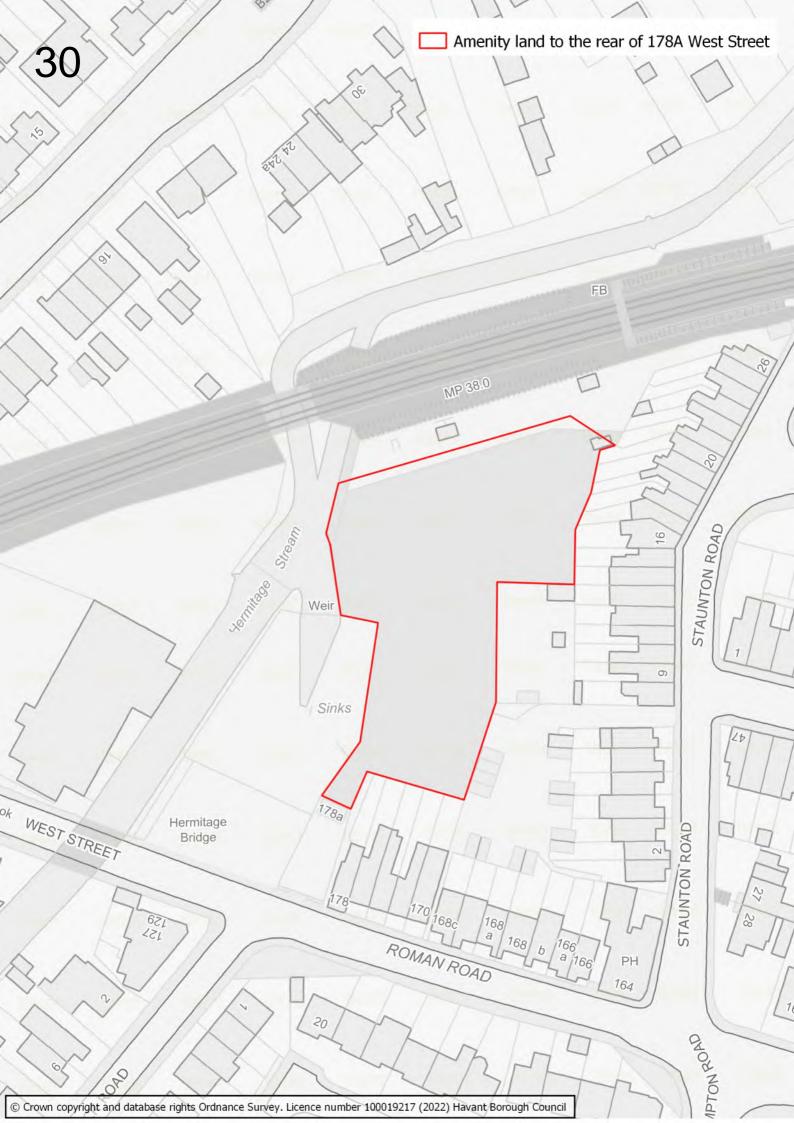

Sites which took place alongside the 2022 Building a Better Future Plan consultation.

The submission of a site through this process does not infer that it will be allocated in the Building a Better Future Plan. Prior to determining which sites should be allocated, the Council will be undertaking a detailed screening process and subjecting sites to Sustainability Appraisal and Habitats Regulations Assessment.

If you would like to stay up to date on the preparation of the Building a Better Future Plan, please go to <a href="www.havant.gov.uk/localplan">www.havant.gov.uk/localplan</a>, click on 'sign up today for the latest council news' and make sure you select 'planning and local plan information' from the available options.