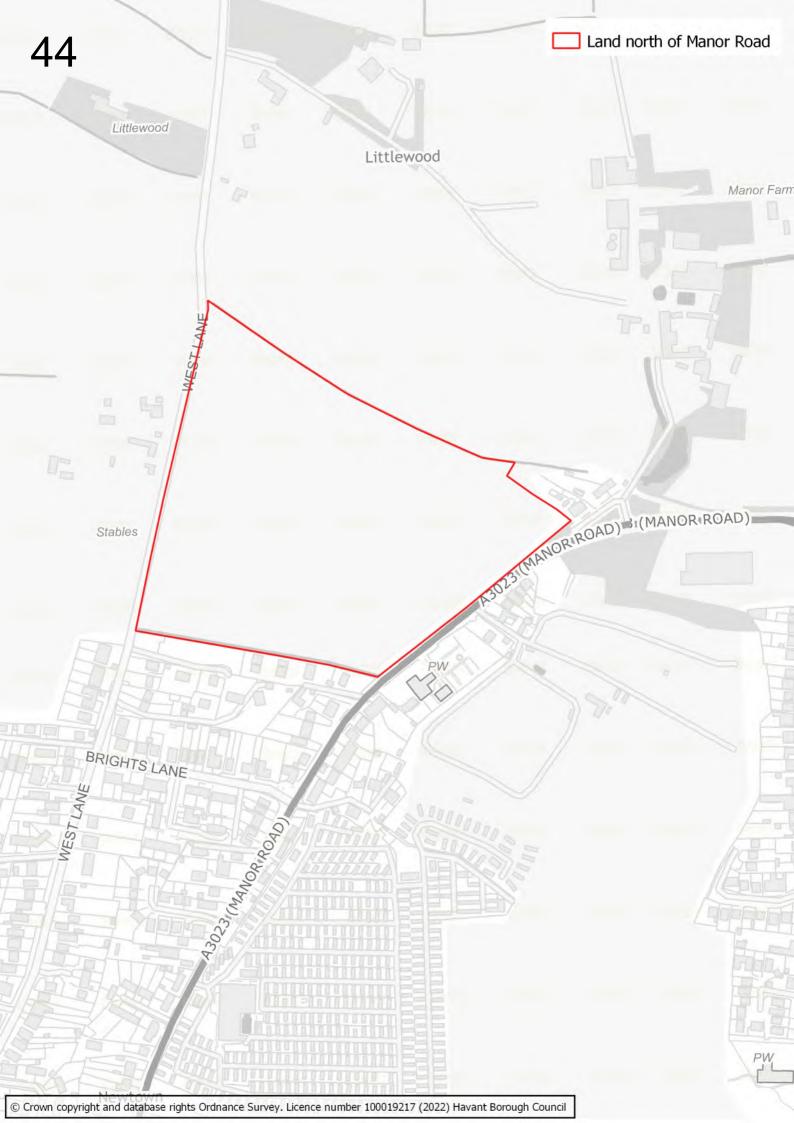

gside the 2022 Building a Better Future Plan consultation.

The submission of a site through this process does not infer that it will be allocated in the Building a Better Future Plan. Prior to determining which sites should be allocated, the Council will be undertaking a detailed screening process and subjecting sites to Sustainability Appraisal and Habitats Regulations Assessment.

If you would like to stay up to date on the preparation of the Building a Better Future Plan, please go to <a href="www.havant.gov.uk/localplan">www.havant.gov.uk/localplan</a>, click on 'sign up today for the latest council news' and make sure you select 'planning and local plan information' from the available options.