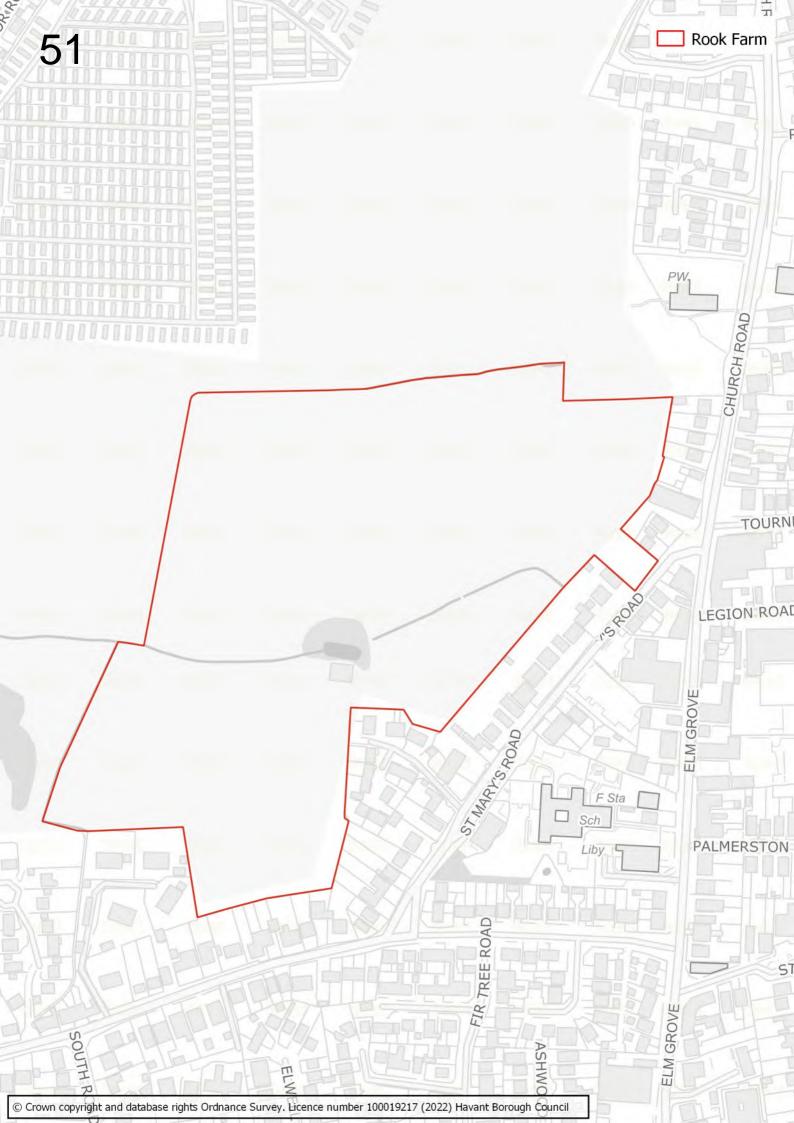

## Disclaimer

The maps in this booklet set out which sites were submitted to the Council as part of the Call for Sites which took place alongside the 2022 Building a Better Future Plan consultation.

The submission of a site through this process does not infer that it will be allocated in the Building a Better Future Plan. Prior to determining which sites should be allocated, the Council will be undertaking a detailed screening process and subjecting sites to Sustainability Appraisal and Habitats Regulations Assessment.