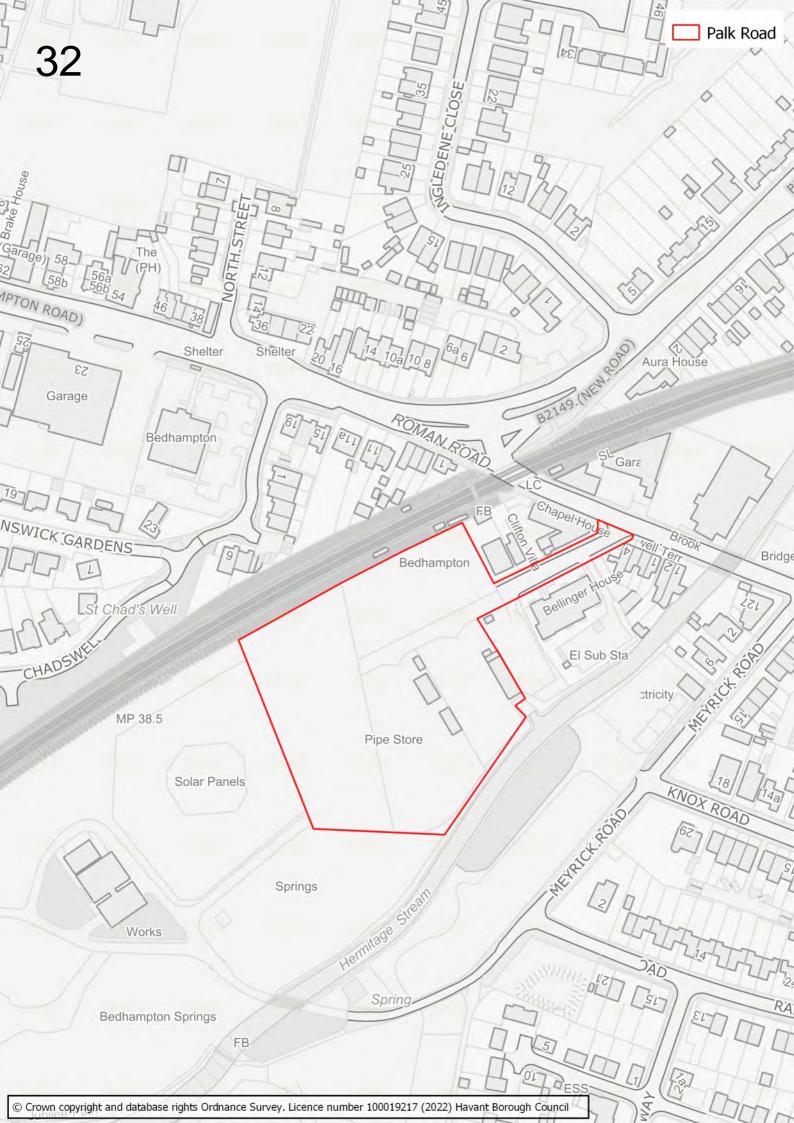

es which took place alongside the 2022 Building a Better Future Plan consultation.

The submission of a site through this process does not infer that it will be allocated in the Building a Better Future Plan. Prior to determining which sites should be allocated, the Council will be undertaking a detailed screening process and subjecting sites to Sustainability Appraisal and Habitats Regulations Assessment.

If you would like to stay up to date on the preparation of the Building a Better Future Plan, please go to <a href="www.havant.gov.uk/localplan">www.havant.gov.uk/localplan</a>, click on 'sign up today for the latest council news' and make sure you select 'planning and local plan information' from the available options.