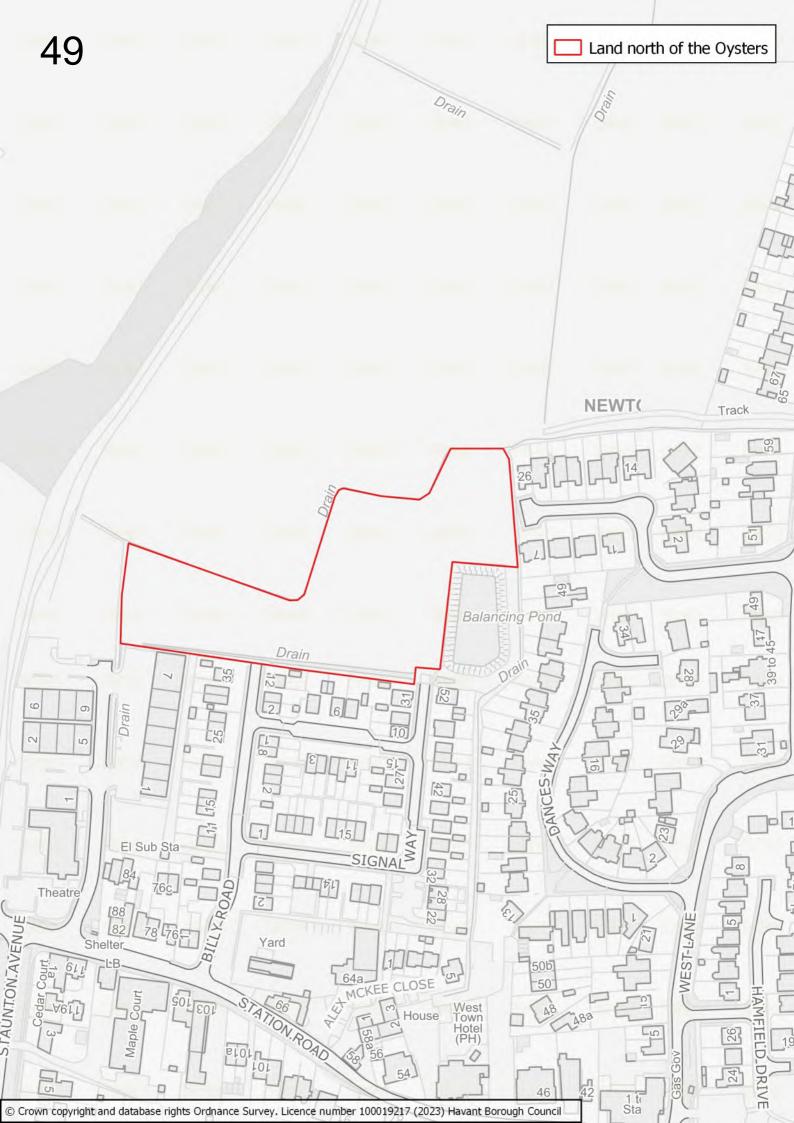

## Disclaimer

The maps in this booklet set out which sites were submitted to the Council as part of the Call for Sites which took place alongside the 2022 Building a Better Future Plan consultation.

The submission of a site through this process does not infer that it will be allocated in the Building a Better Future Plan. Prior to determining which sites should be allocated, the Council will be undertaking a detailed screening process and subjecting sites to Sustainability Appraisal and Habitats Regulations Assessment.