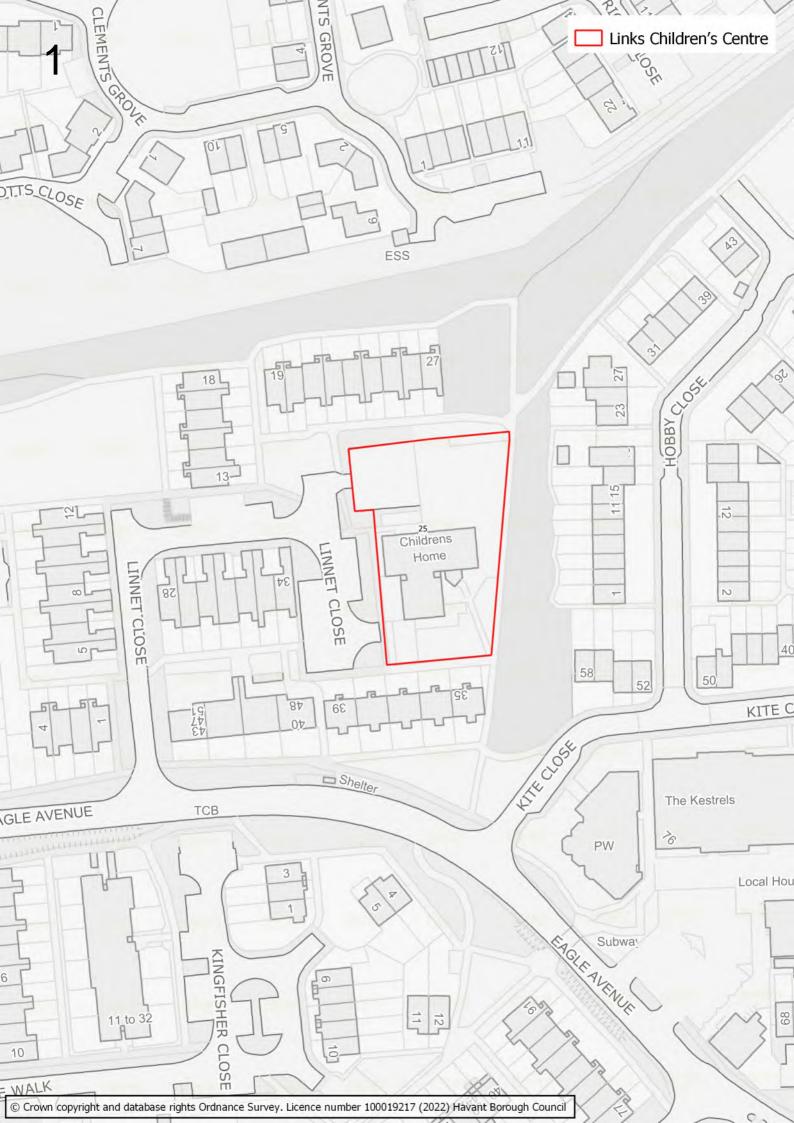

## Disclaimer

The maps in this booklet set out which sites were submitted to the Council as part of the Call for Sites which took place alongside the 2022 Building a Better Future Plan consultation.

The submission of a site through this process does not infer that it will be allocated in the Building a Better Future Plan. Prior to determining which sites should be allocated, the Council will be undertaking a detailed screening process and subjecting sites to Sustainability Appraisal and Habitats Regulations Assessment.