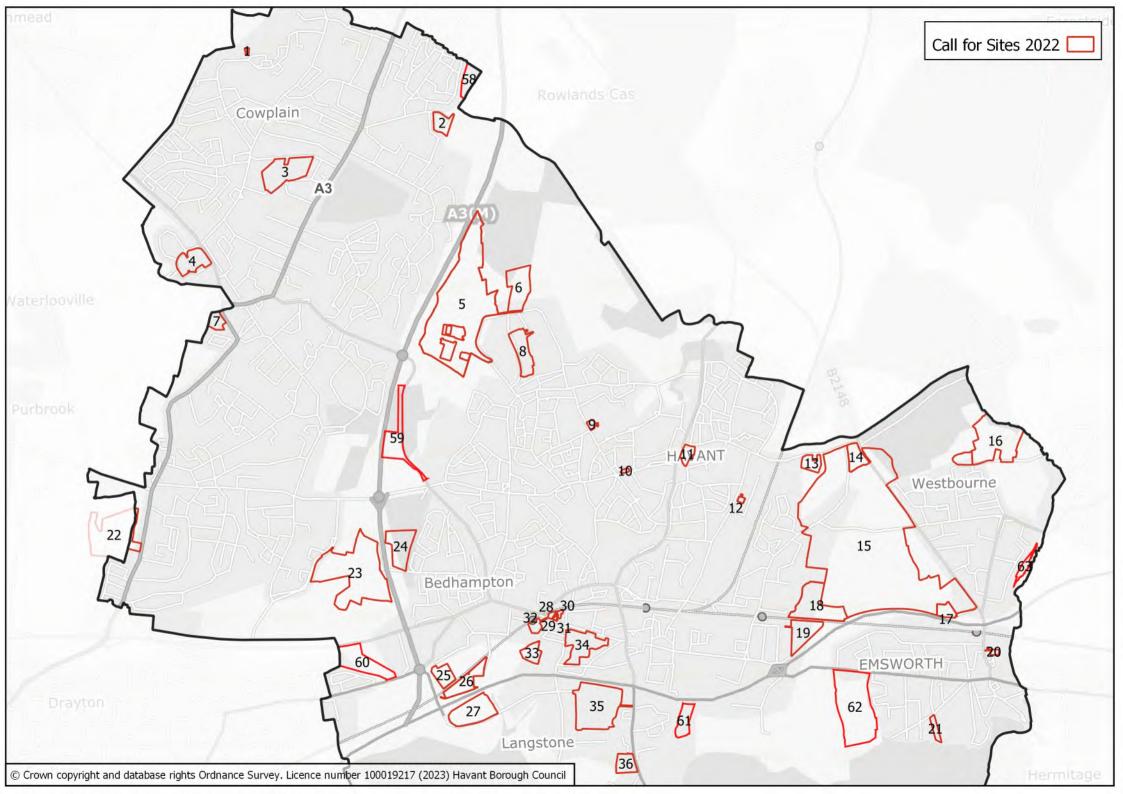

## Consultation for Havant Borough's new Local Plan

Call for Sites submissions

## Disclaimer

The maps in this booklet set out which sites were submitted to the Council as part of the Call for Sites which took place alongside the 2022 Building a Better Future Plan consultation.

The submission of a site through this process does not infer that it will be allocated in the Building a Better Future Plan. Prior to determining which sites should be allocated, the Council will be undertaking a detailed screening process and subjecting sites to Sustainability Appraisal and Habitats Regulations Assessment.