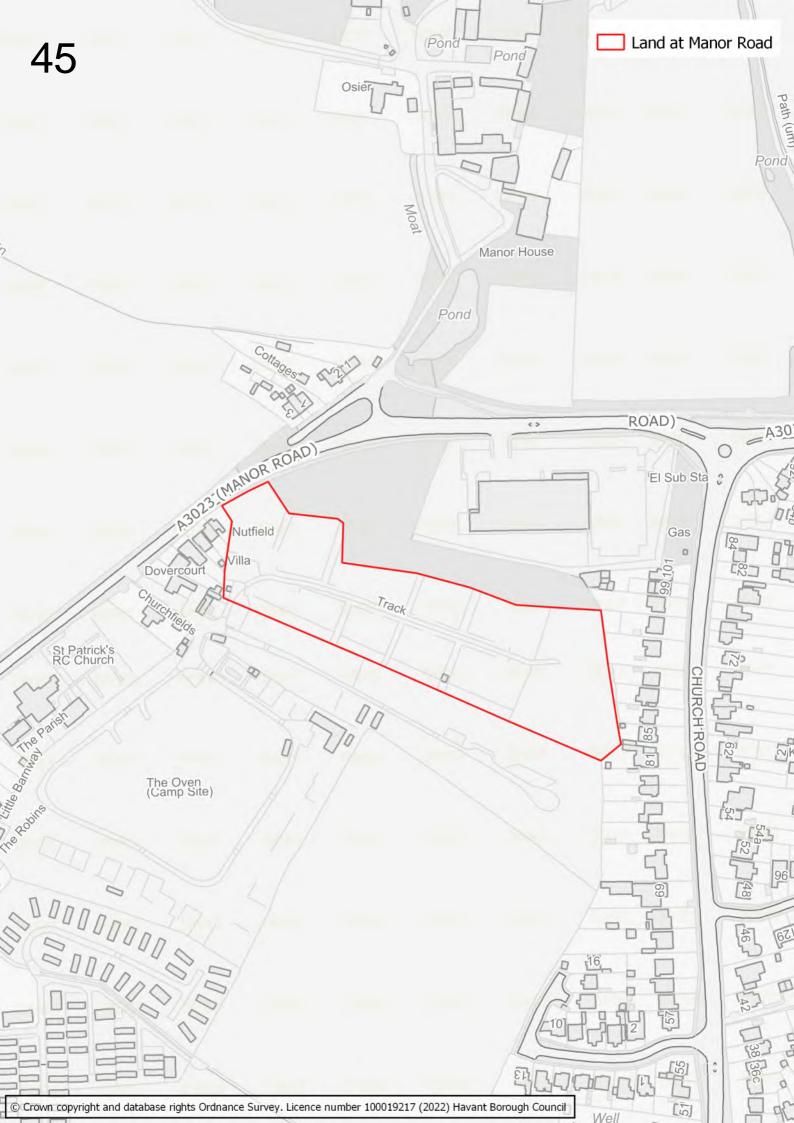

ide the 2022 Building a Better Future Plan consultation.

The submission of a site through this process does not infer that it will be allocated in the Building a Better Future Plan. Prior to determining which sites should be allocated, the Council will be undertaking a detailed screening process and subjecting sites to Sustainability Appraisal and Habitats Regulations Assessment.

If you would like to stay up to date on the preparation of the Building a Better Future Plan, please go to <a href="www.havant.gov.uk/localplan">www.havant.gov.uk/localplan</a>, click on 'sign up today for the latest council news' and make sure you select 'planning and local plan information' from the available options.