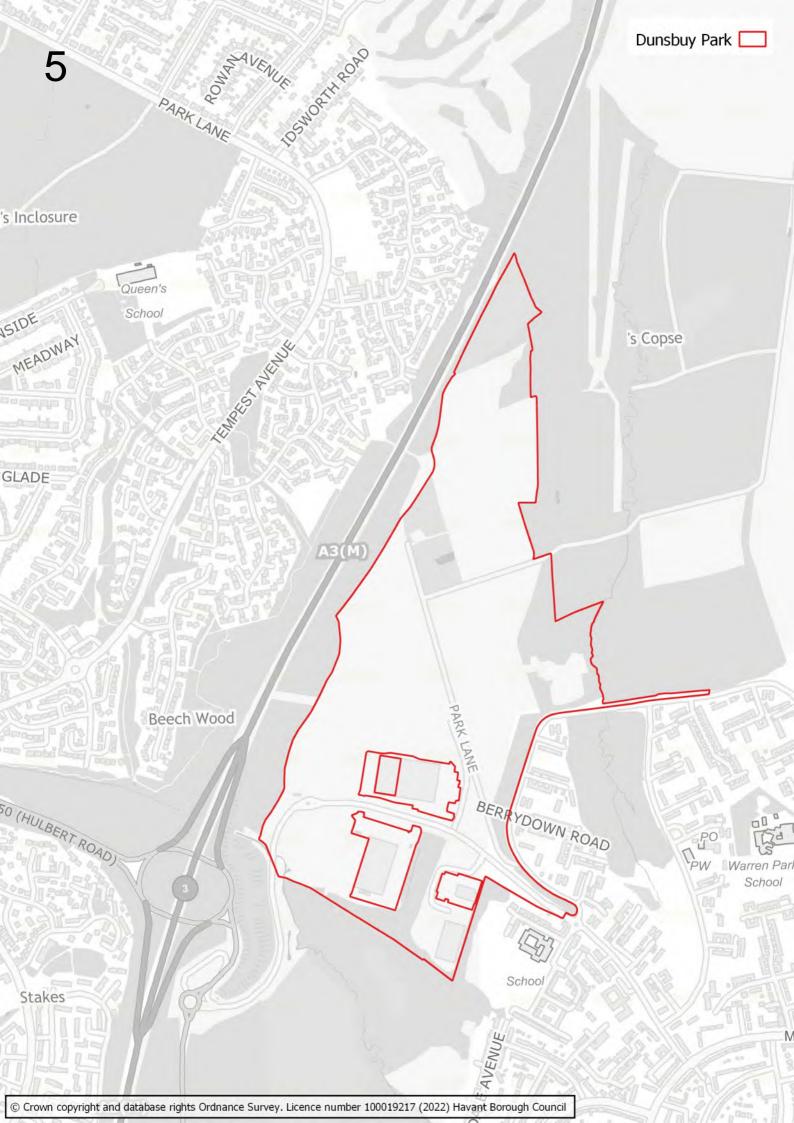

## Disclaimer

The maps in this booklet set out which sites were submitted to the Council as part of the Call for Sites which took place alongside the 2022 Building a Better Future Plan consultation.

The submission of a site through this process does not infer that it will be allocated in the Building a Better Future Plan. Prior to determining which sites should be allocated, the Council will be undertaking a detailed screening process and subjecting sites to Sustainability Appraisal and Habitats Regulations Assessment.