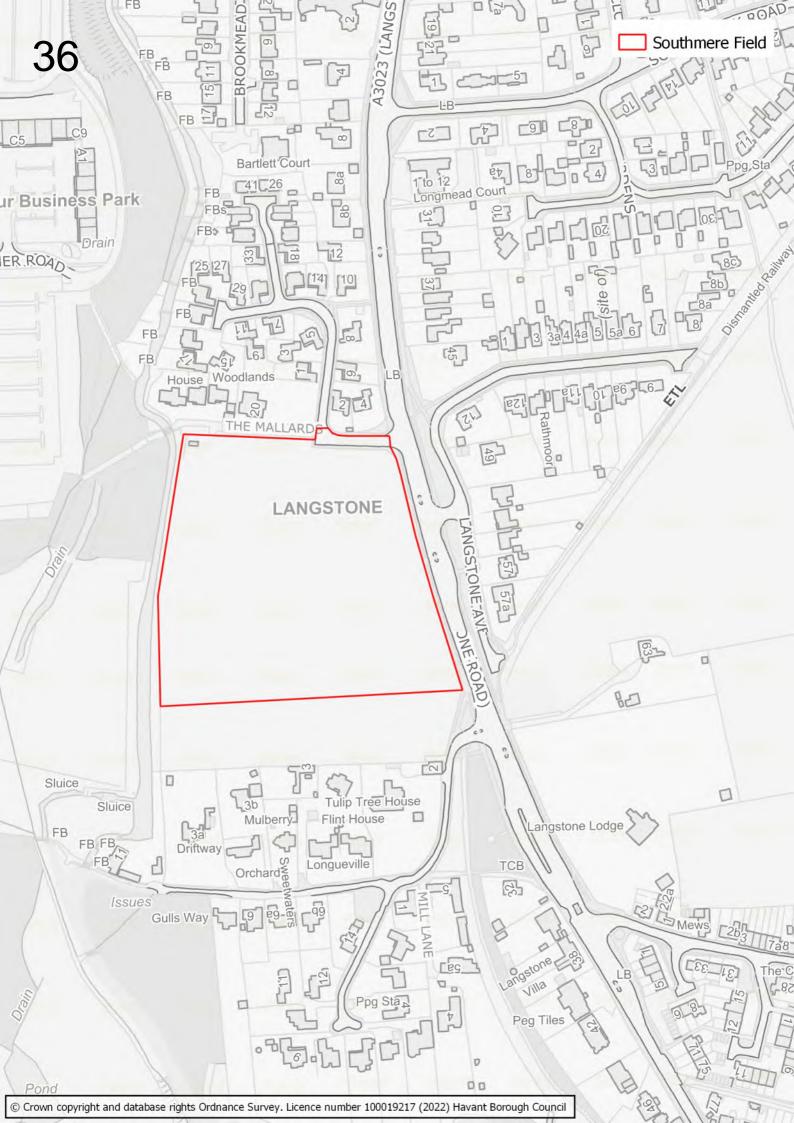

took place alongside the 2022 Building a Better Future Plan consultation.

The submission of a site through this process does not infer that it will be allocated in the Building a Better Future Plan. Prior to determining which sites should be allocated, the Council will be undertaking a detailed screening process and subjecting sites to Sustainability Appraisal and Habitats Regulations Assessment.

If you would like to stay up to date on the preparation of the Building a Better Future Plan, please go to <a href="www.havant.gov.uk/localplan">www.havant.gov.uk/localplan</a>, click on 'sign up today for the latest council news' and make sure you select 'planning and local plan information' from the available options.