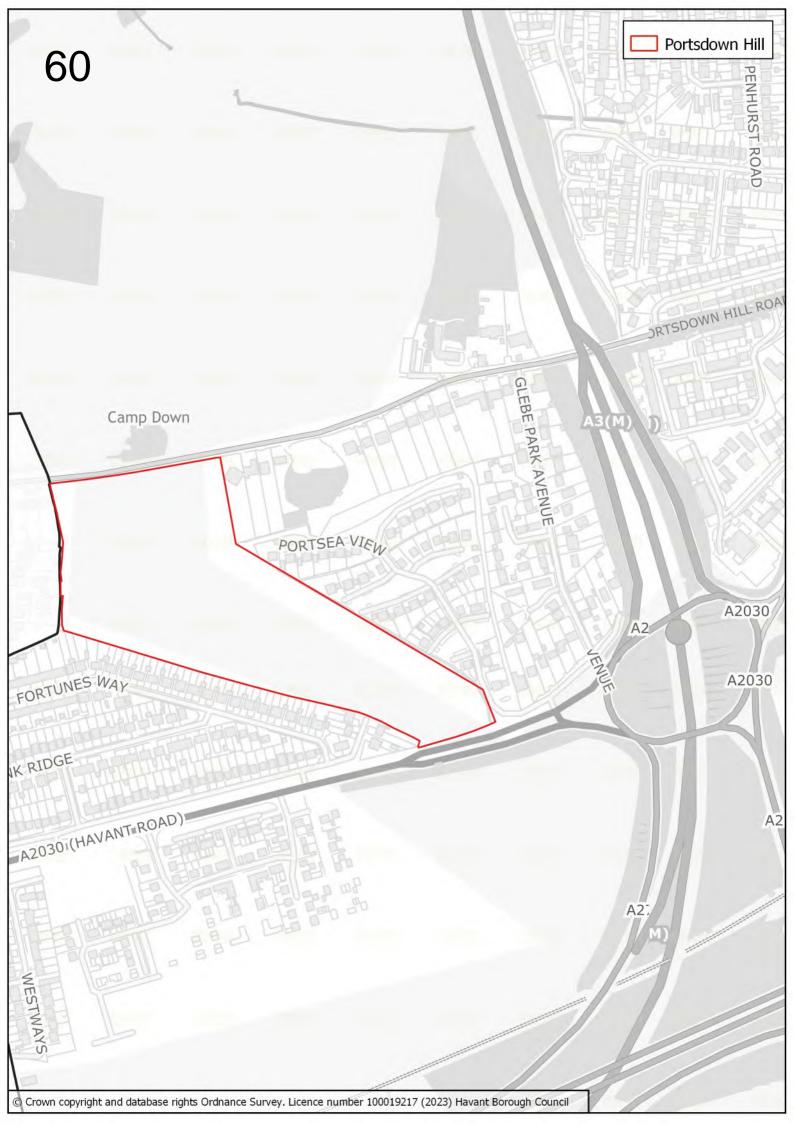

## Disclaimer

The maps in this booklet set out which sites were submitted to the Council as part of the Call for Sites which took place alongside the 2022 Building a Better Future Plan consultation.

The submission of a site through this process does not infer that it will be allocated in the Building a Better Future Plan. Prior to determining which sites should be allocated, the Council will be undertaking a detailed screening process and subjecting sites to Sustainability Appraisal and Habitats Regulations Assessment.