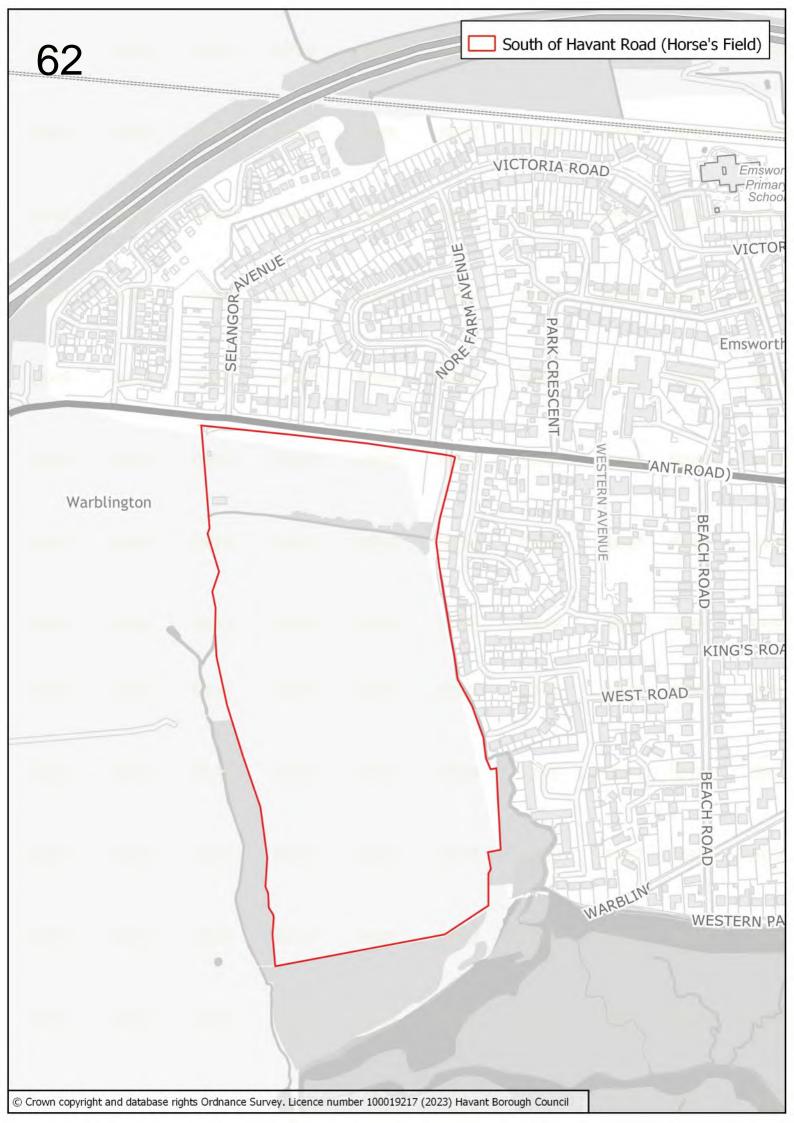

## Consultation for Havant Borough's new Local Plan

Call for Sites submissions

## Disclaimer

The maps in this booklet set out which sites were submitted to the Council as part of the Call for Sites which took place alongside the 2022 Building a Better Future Plan consultation.

The submission of a site through this process does not infer that it will be allocated in the Building a Better Future Plan. Prior to determining which sites should be allocated, the Council will be undertaking a detailed screening process and subjecting sites to Sustainability Appraisal and Habitats Regulations Assessment.