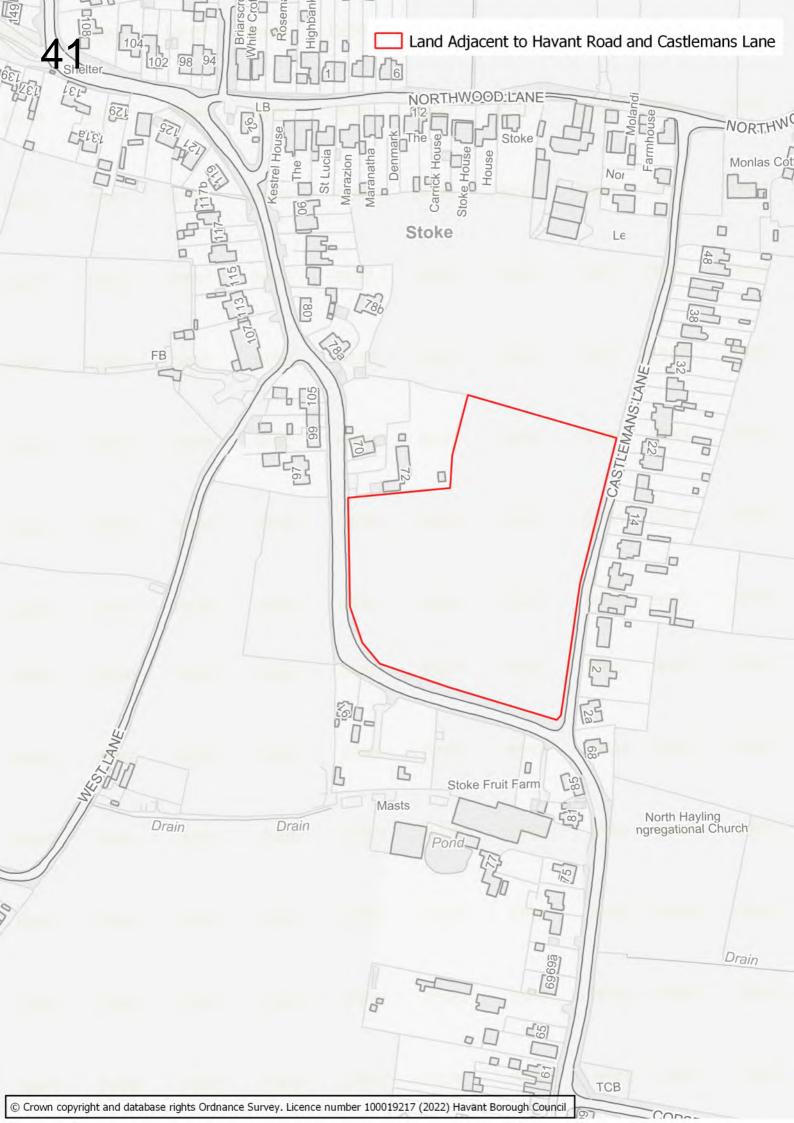

e alongside the 2022 Building a Better Future Plan consultation.

The submission of a site through this process does not infer that it will be allocated in the Building a Better Future Plan. Prior to determining which sites should be allocated, the Council will be undertaking a detailed screening process and subjecting sites to Sustainability Appraisal and Habitats Regulations Assessment.

If you would like to stay up to date on the preparation of the Building a Better Future Plan, please go to <a href="www.havant.gov.uk/localplan">www.havant.gov.uk/localplan</a>, click on 'sign up today for the latest council news' and make sure you select 'planning and local plan information' from the available options.