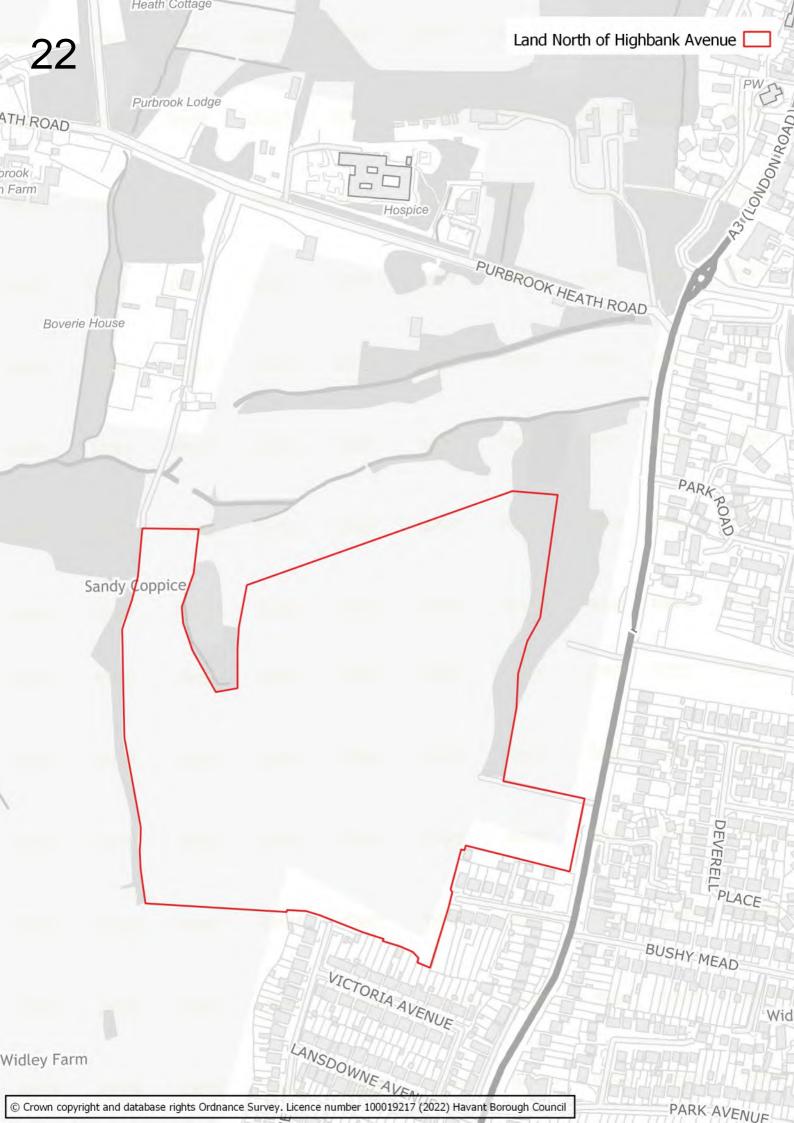

## Disclaimer

The maps in this booklet set out which sites were submitted to the Council as part of the Call for Sites which took place alongside the 2022 Building a Better Future Plan consultation.

The submission of a site through this process does not infer that it will be allocated in the Building a Better Future Plan. Prior to determining which sites should be allocated, the Council will be undertaking a detailed screening process and subjecting sites to Sustainability Appraisal and Habitats Regulations Assessment.