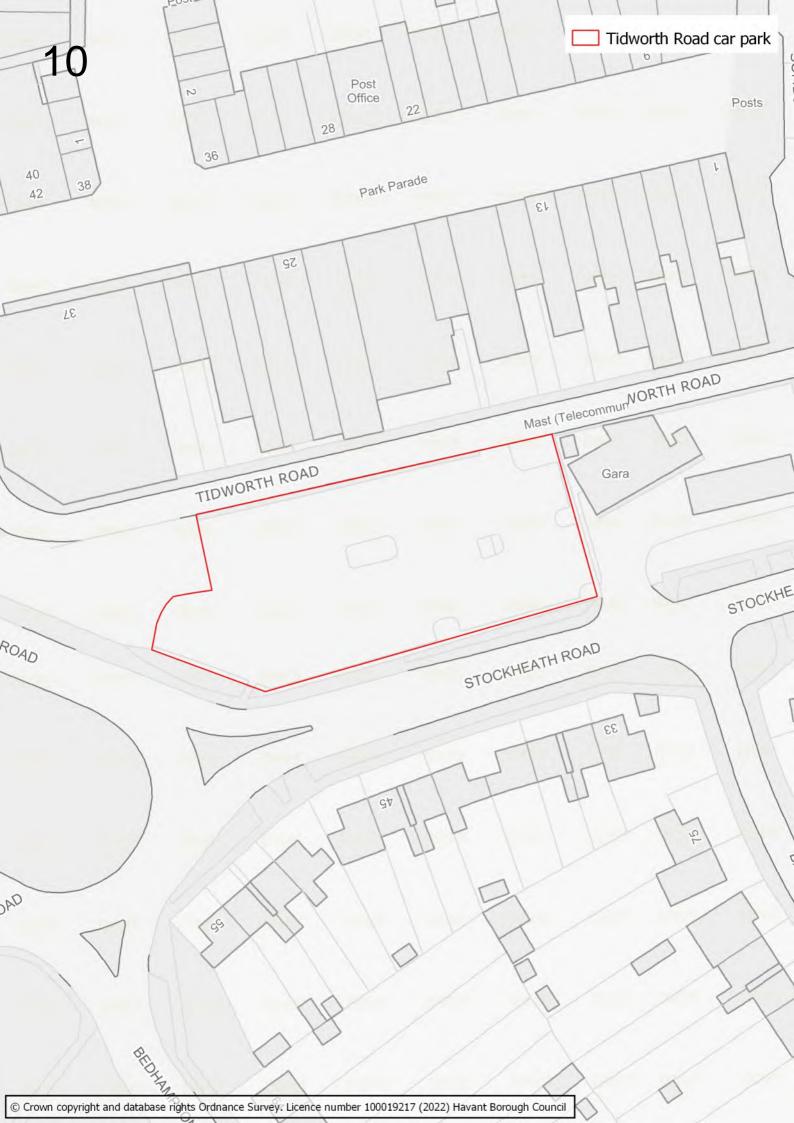

## Disclaimer

The maps in this booklet set out which sites were submitted to the Council as part of the Call for Sites which took place alongside the 2022 Building a Better Future Plan consultation.

The submission of a site through this process does not infer that it will be allocated in the Building a Better Future Plan. Prior to determining which sites should be allocated, the Council will be undertaking a detailed screening process and subjecting sites to Sustainability Appraisal and Habitats Regulations Assessment.