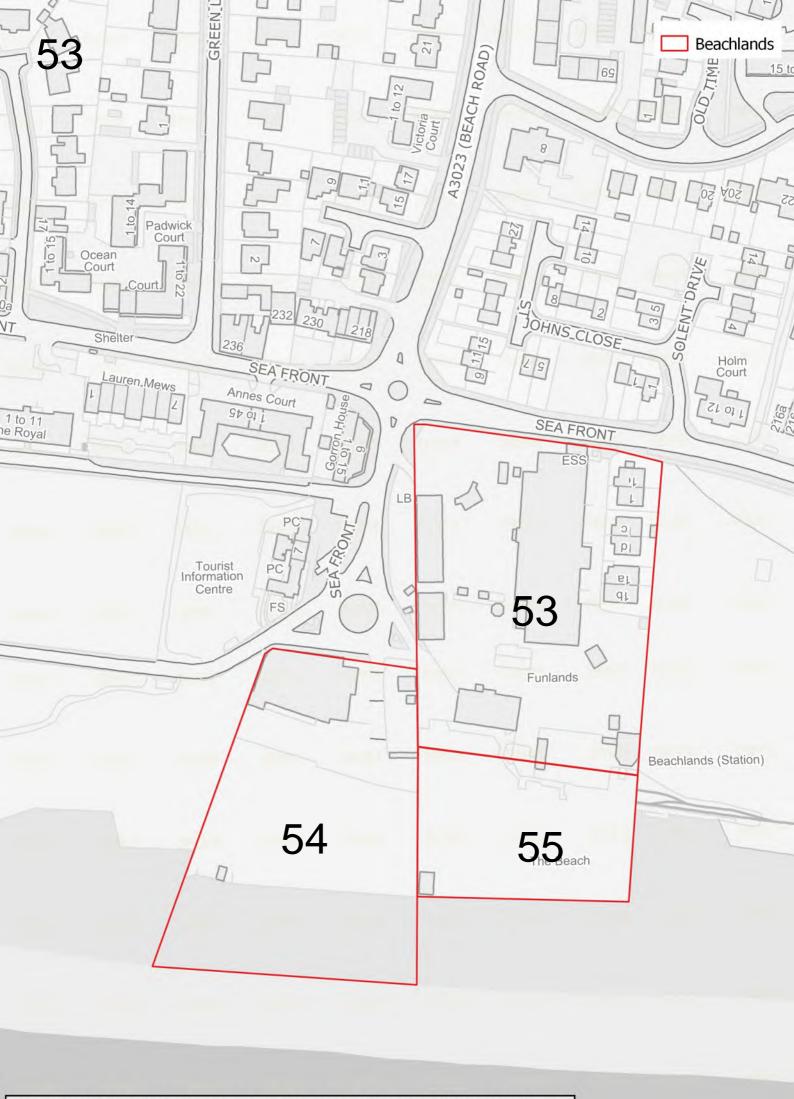

## Disclaimer

The maps in this booklet set out which sites were submitted to the Council as part of the Call for Sites which took place alongside the 2022 Building a Better Future Plan consultation.

The submission of a site through this process does not infer that it will be allocated in the Building a Better Future Plan. Prior to determining which sites should be allocated, the Council will be undertaking a detailed screening process and subjecting sites to Sustainability Appraisal and Habitats Regulations Assessment.