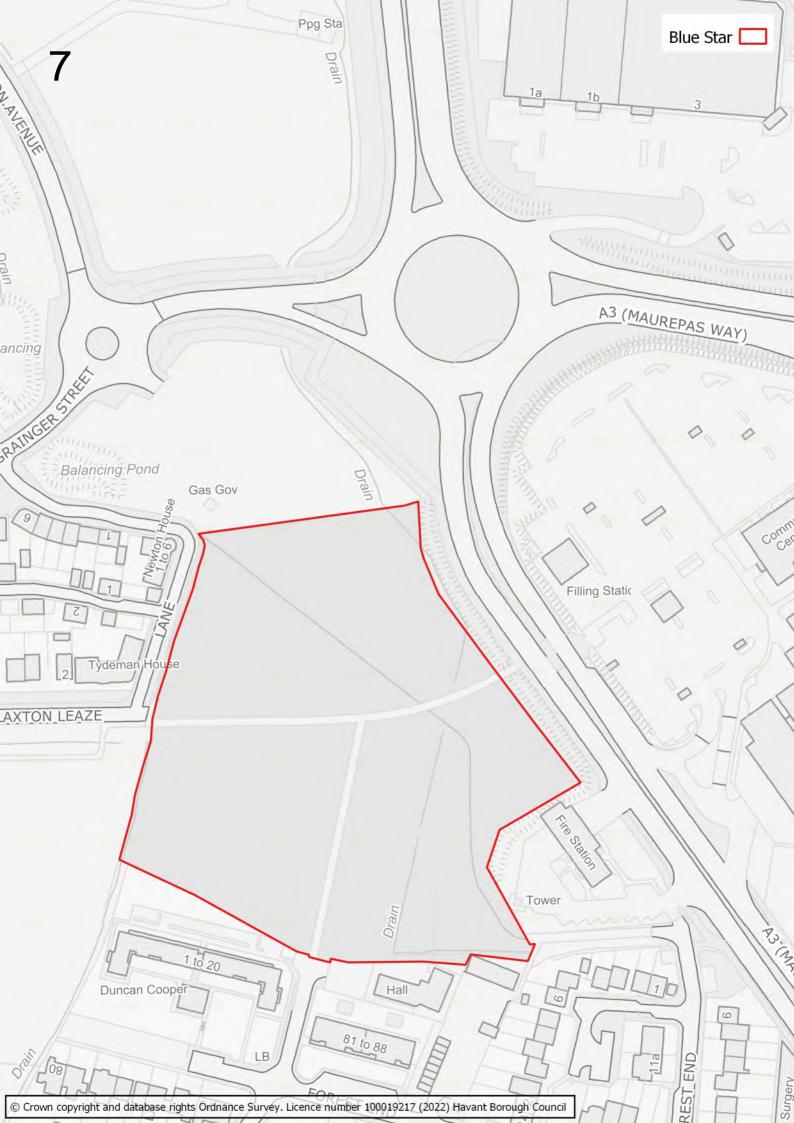

## Disclaimer

The maps in this booklet set out which sites were submitted to the Council as part of the Call for Sites which took place alongside the 2022 Building a Better Future Plan consultation.

The submission of a site through this process does not infer that it will be allocated in the Building a Better Future Plan. Prior to determining which sites should be allocated, the Council will be undertaking a detailed screening process and subjecting sites to Sustainability Appraisal and Habitats Regulations Assessment.