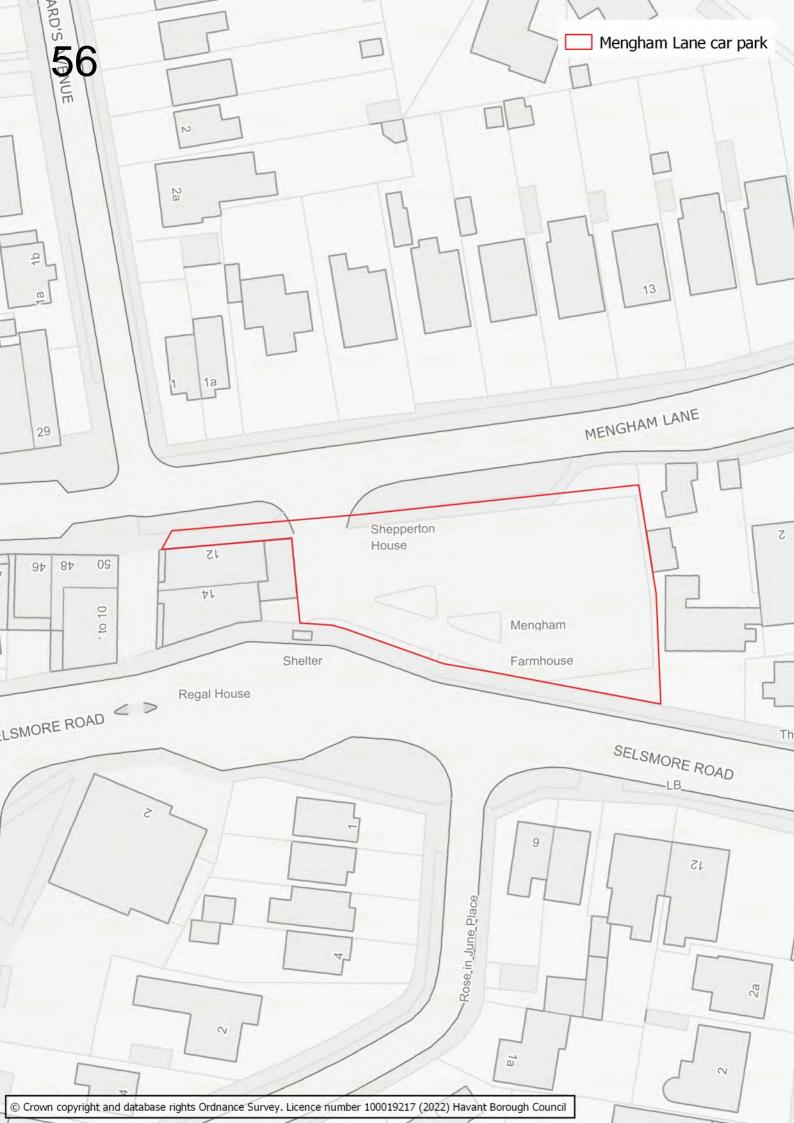

## Disclaimer

The maps in this booklet set out which sites were submitted to the Council as part of the Call for Sites which took place alongside the 2022 Building a Better Future Plan consultation.

The submission of a site through this process does not infer that it will be allocated in the Building a Better Future Plan. Prior to determining which sites should be allocated, the Council will be undertaking a detailed screening process and subjecting sites to Sustainability Appraisal and Habitats Regulations Assessment.