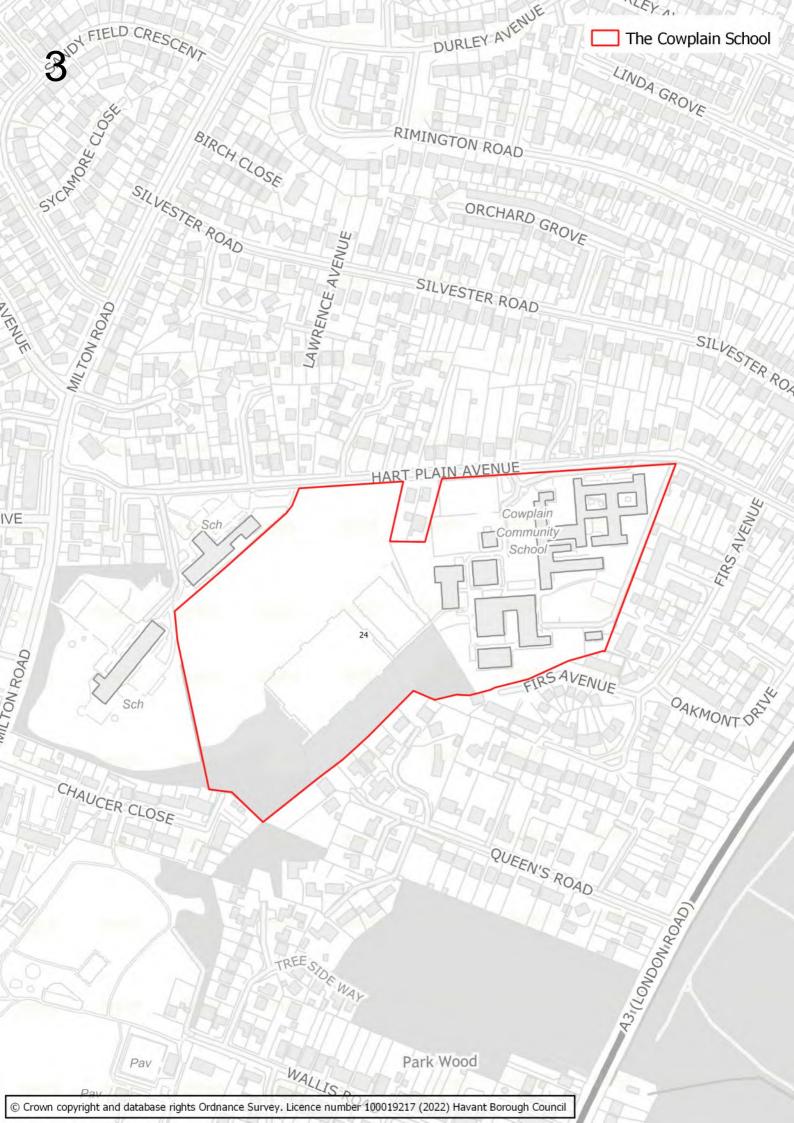

## Disclaimer

The maps in this booklet set out which sites were submitted to the Council as part of the Call for Sites which took place alongside the 2022 Building a Better Future Plan consultation.

The submission of a site through this process does not infer that it will be allocated in the Building a Better Future Plan. Prior to determining which sites should be allocated, the Council will be undertaking a detailed screening process and subjecting sites to Sustainability Appraisal and Habitats Regulations Assessment.