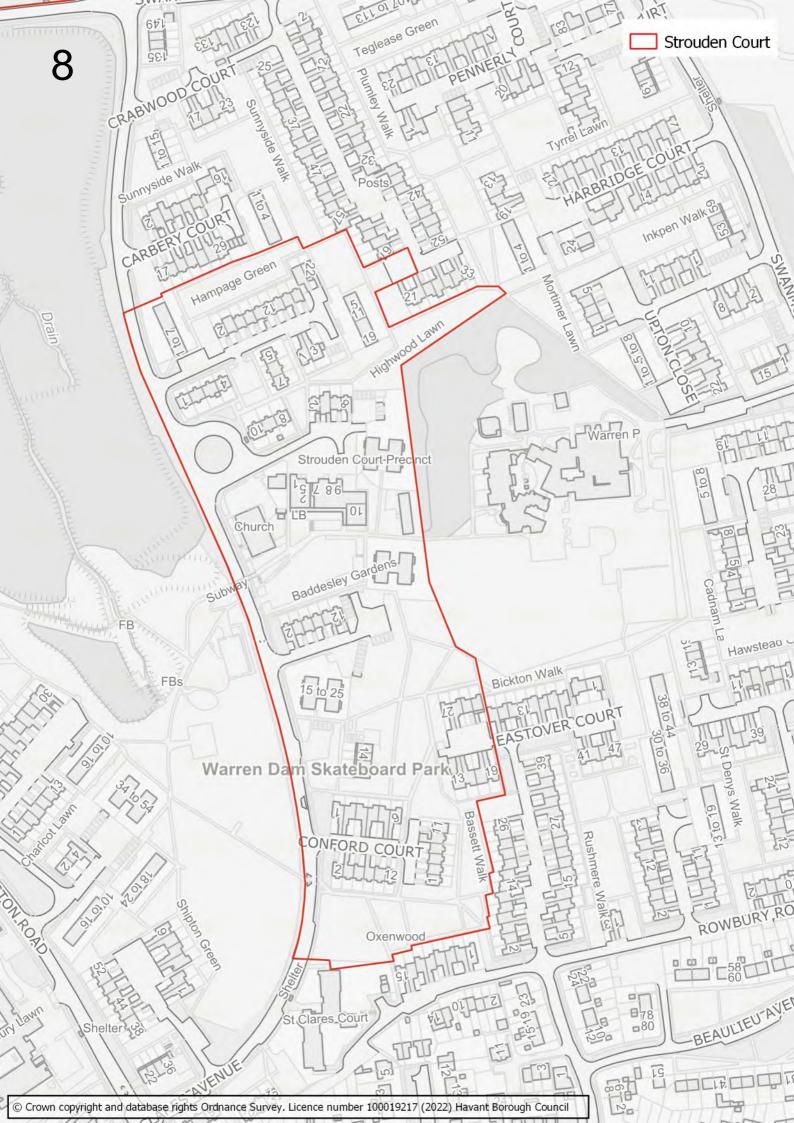

## Disclaimer

The maps in this booklet set out which sites were submitted to the Council as part of the Call for Sites which took place alongside the 2022 Building a Better Future Plan consultation.

The submission of a site through this process does not infer that it will be allocated in the Building a Better Future Plan. Prior to determining which sites should be allocated, the Council will be undertaking a detailed screening process and subjecting sites to Sustainability Appraisal and Habitats Regulations Assessment.