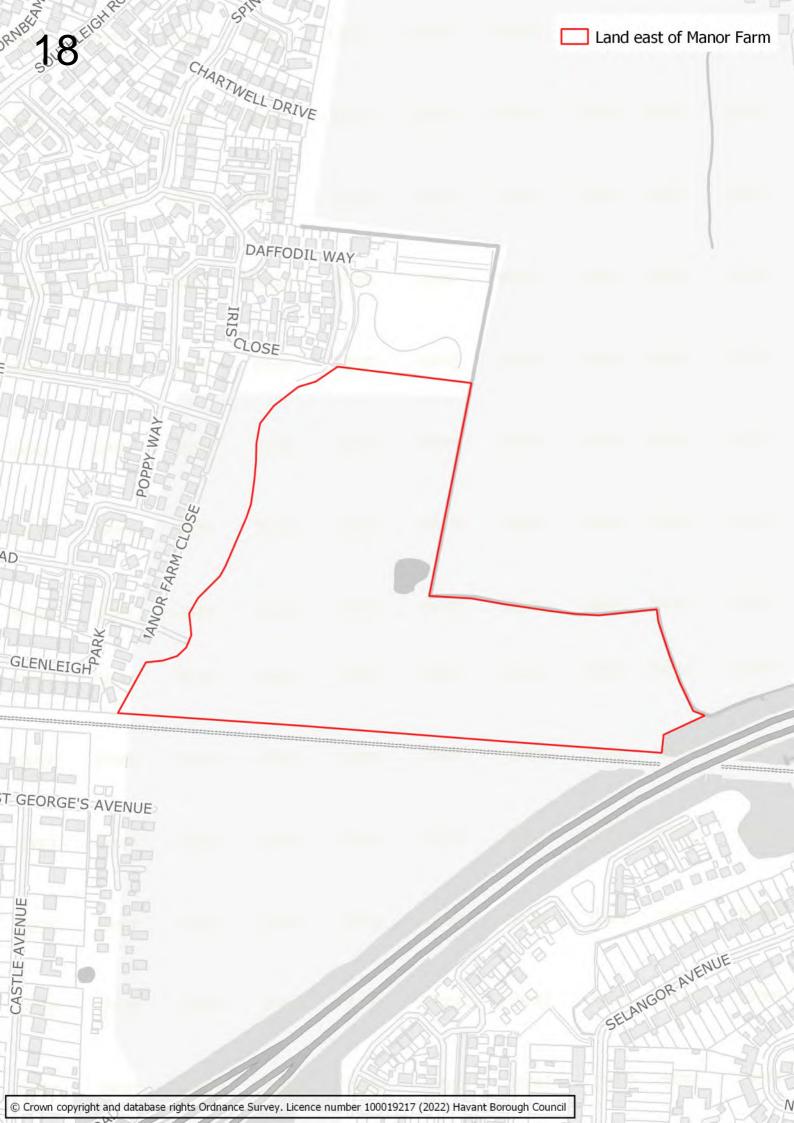

## Disclaimer

The maps in this booklet set out which sites were submitted to the Council as part of the Call for Sites which took place alongside the 2022 Building a Better Future Plan consultation.

The submission of a site through this process does not infer that it will be allocated in the Building a Better Future Plan. Prior to determining which sites should be allocated, the Council will be undertaking a detailed screening process and subjecting sites to Sustainability Appraisal and Habitats Regulations Assessment.