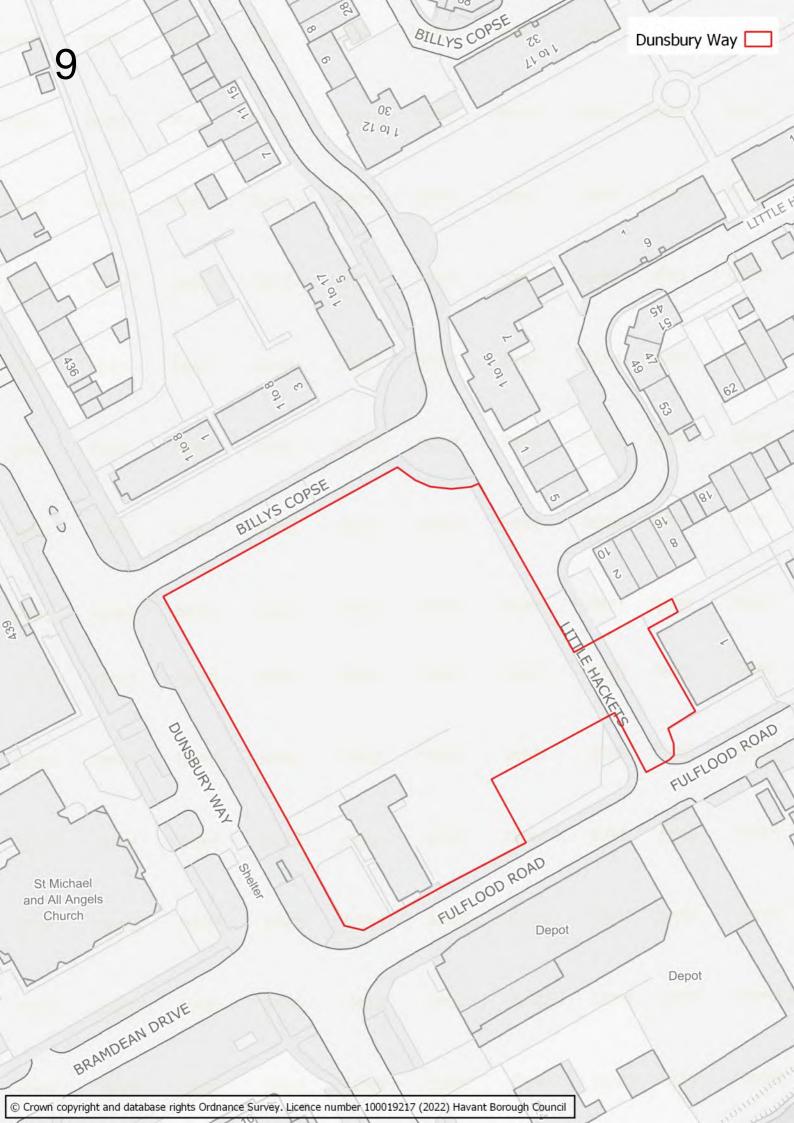

## Disclaimer

The maps in this booklet set out which sites were submitted to the Council as part of the Call for Sites which took place alongside the 2022 Building a Better Future Plan consultation.

The submission of a site through this process does not infer that it will be allocated in the Building a Better Future Plan. Prior to determining which sites should be allocated, the Council will be undertaking a detailed screening process and subjecting sites to Sustainability Appraisal and Habitats Regulations Assessment.