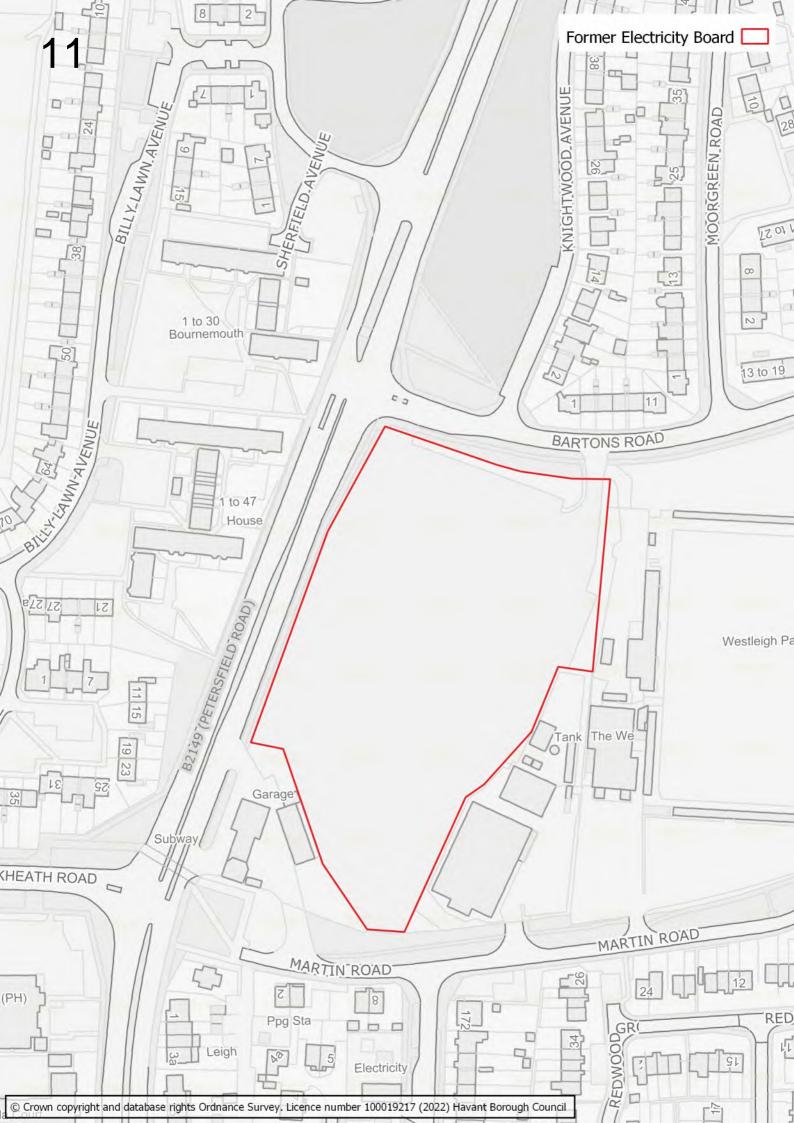

## Disclaimer

The maps in this booklet set out which sites were submitted to the Council as part of the Call for Sites which took place alongside the 2022 Building a Better Future Plan consultation.

The submission of a site through this process does not infer that it will be allocated in the Building a Better Future Plan. Prior to determining which sites should be allocated, the Council will be undertaking a detailed screening process and subjecting sites to Sustainability Appraisal and Habitats Regulations Assessment.