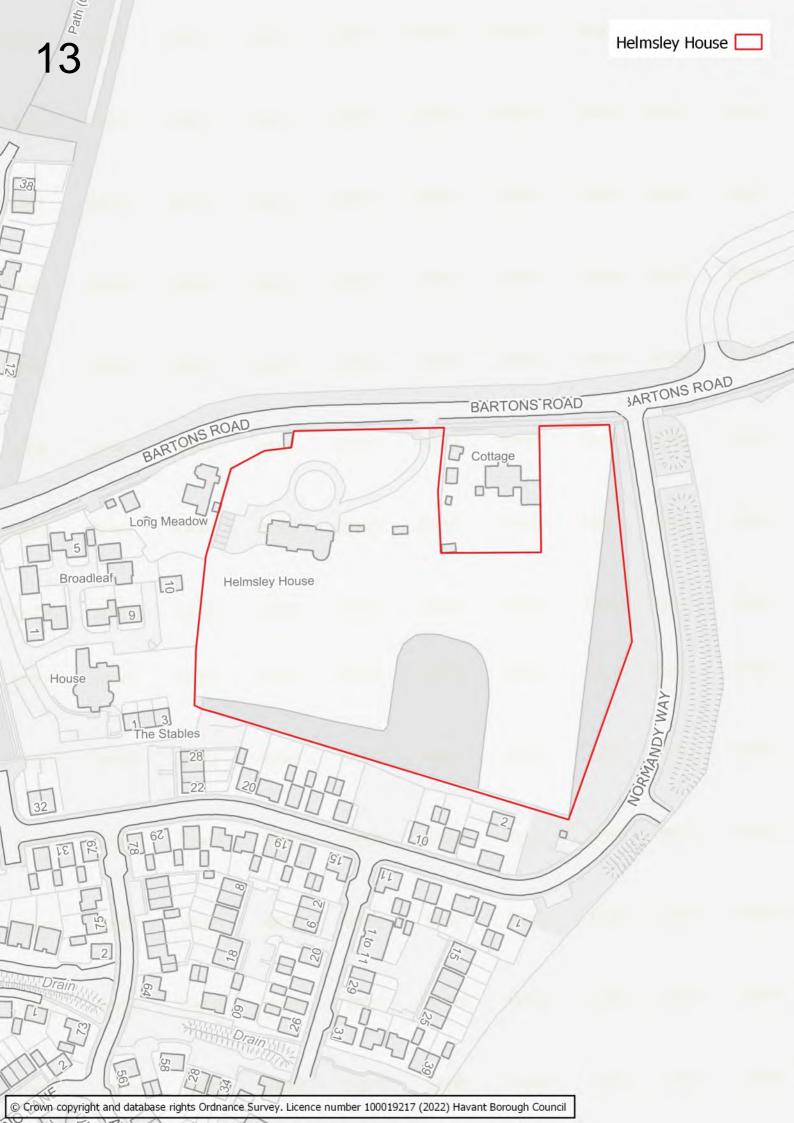

## Disclaimer

The maps in this booklet set out which sites were submitted to the Council as part of the Call for Sites which took place alongside the 2022 Building a Better Future Plan consultation.

The submission of a site through this process does not infer that it will be allocated in the Building a Better Future Plan. Prior to determining which sites should be allocated, the Council will be undertaking a detailed screening process and subjecting sites to Sustainability Appraisal and Habitats Regulations Assessment.