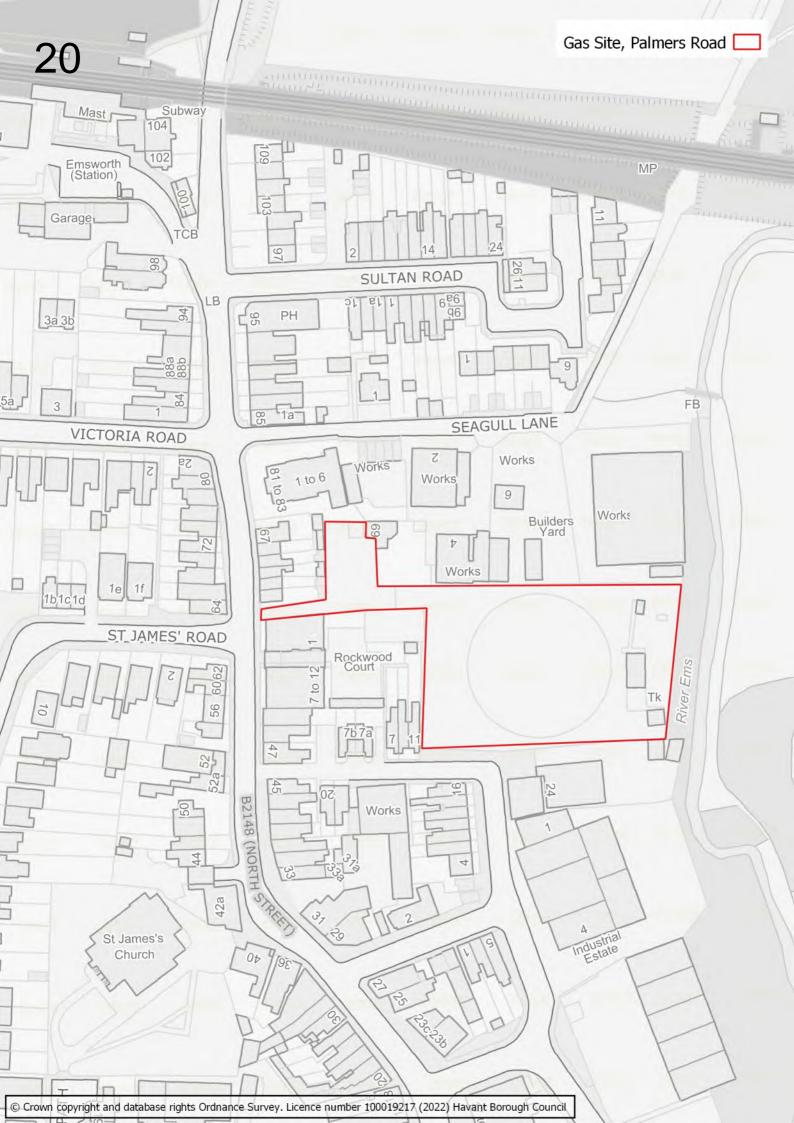

## Disclaimer

The maps in this booklet set out which sites were submitted to the Council as part of the Call for Sites which took place alongside the 2022 Building a Better Future Plan consultation.

The submission of a site through this process does not infer that it will be allocated in the Building a Better Future Plan. Prior to determining which sites should be allocated, the Council will be undertaking a detailed screening process and subjecting sites to Sustainability Appraisal and Habitats Regulations Assessment.