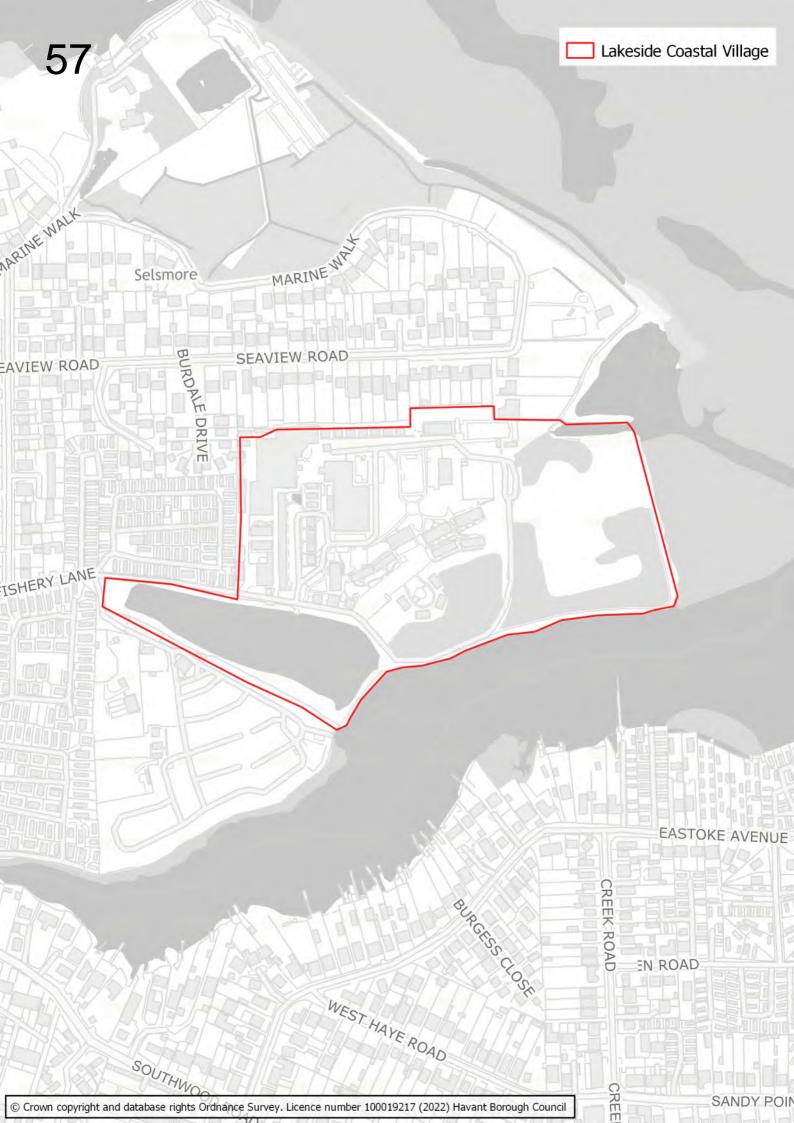

## Disclaimer

The maps in this booklet set out which sites were submitted to the Council as part of the Call for Sites which took place alongside the 2022 Building a Better Future Plan consultation.

The submission of a site through this process does not infer that it will be allocated in the Building a Better Future Plan. Prior to determining which sites should be allocated, the Council will be undertaking a detailed screening process and subjecting sites to Sustainability Appraisal and Habitats Regulations Assessment.